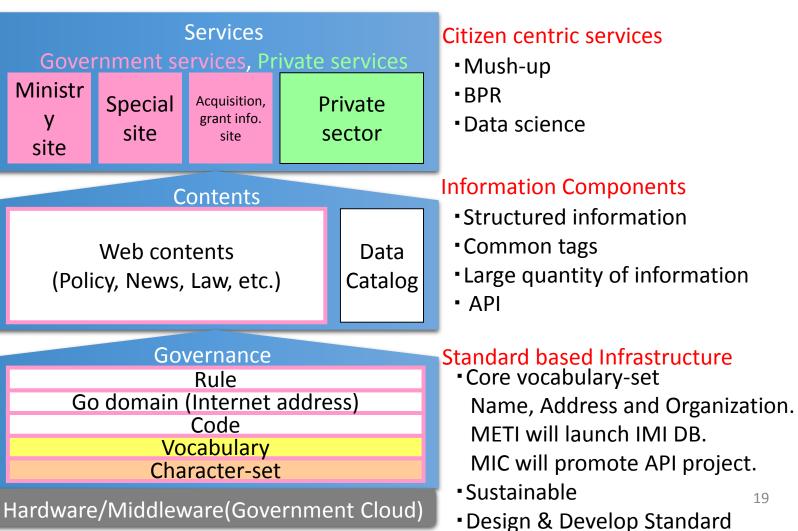

#### Public Vocabulary Framework project

- Infrastructure for Multilayer Interoperability (IMI)
- Prepare a framework that enables exchange of data, primarily vocabulary sets. •
  - Divide into two areas. ٠

Citizen ID

- core and business domain
- Unnecessary to reconvert exiting systems. ٠
- International interoperability ٠
- Utilize existing standards as much as possible. ٠

**Applications** 

Share, Exchange, Storage

(Format)

Vocabulary

Enterprise ID

IMI

#### Vocabulary structure of IMI

 IMI consists of core vocabulary, cross domain vocabulary and domainspecific vocabularies.

#### Image of IMI vocabulary

フリガナ

カナ姓

姓

...

• Vocabulary set and Information Exchange Package are defined in trial area.

TextType

TextType

TextType

. . .

FamilvName

. . .

Note

Source

#### Government IMI project

1<sup>st</sup> Step

- 3 major Core vocabulary will be recommended as exchange model.
  - Person, Location and Organization are priority area.

2<sup>nd</sup> Step

• Establish a rule for cooperation with the existing vocabulary.

There are many application forms and databases in government.