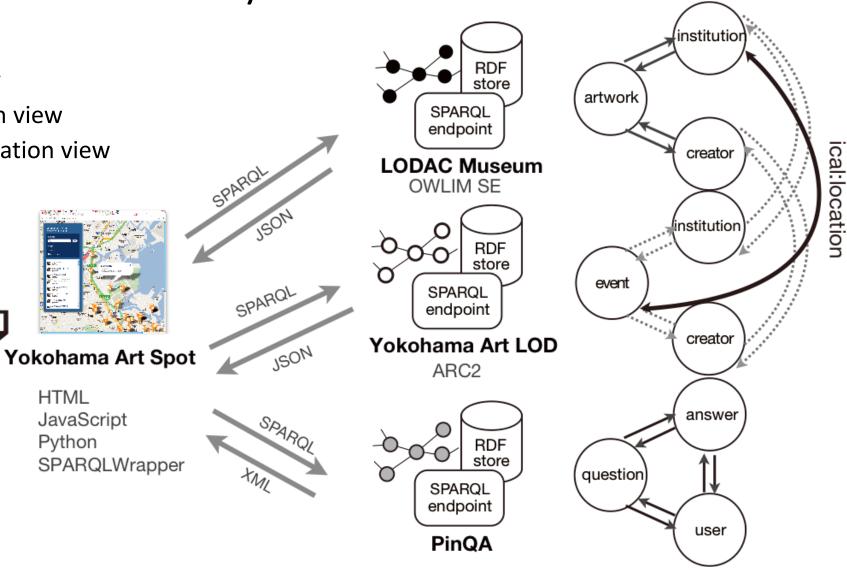

### Yokohama Art Spot

- Introduces local information on art in Yokohama.
- Uses three different LODs as data sources.

LODAC Museum × Yokohama Art LOD × PinQA

Museum Collection

Local Information

Q&A

http://lod.ac/apps/yas/

## Overview of the System

- Map view
- Institution view

User

• Administration view