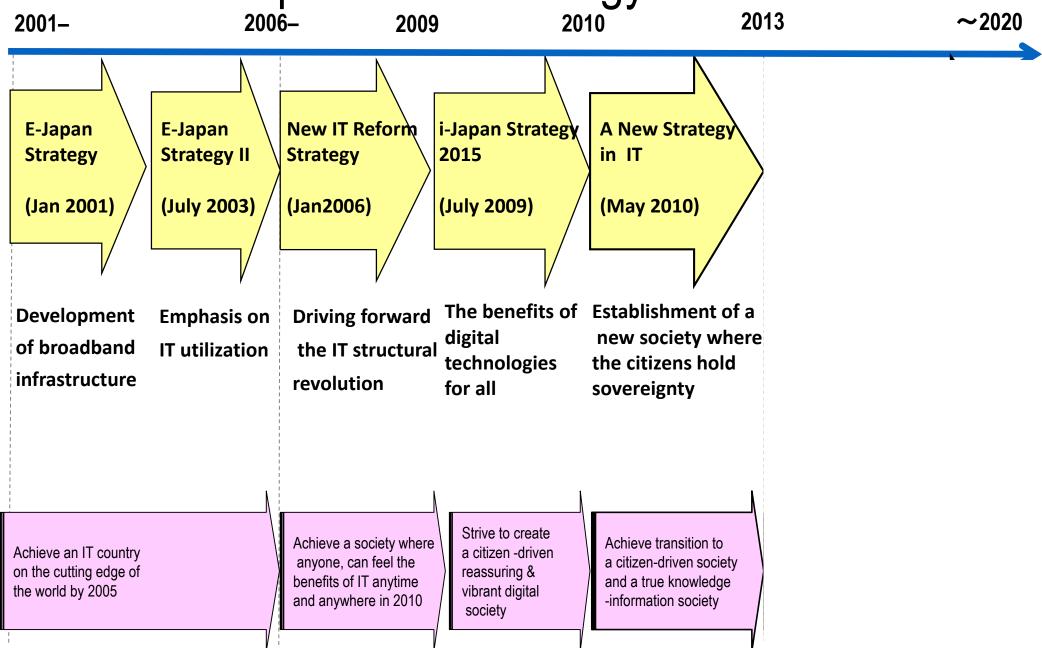

### Transition of Japanese IT Strategy

### e-japan, e-japan II, i-japan, ...

- A lot of works are done, but many do not work as expected
  - One-stop service
  - Personal number card
  - Patent DB
  - ...
- Why?
  - SE Vendor lock-in
  - Sectionalism
  - Public support