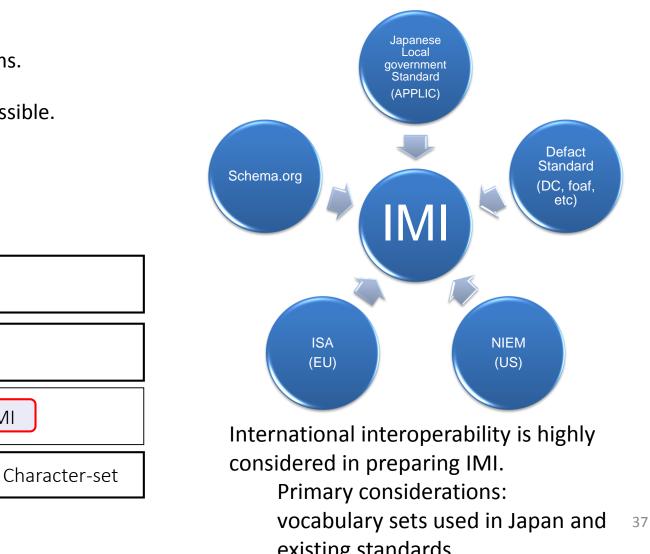

#### Public Vocabulary Framework project

- Infrastructure for Multilayer Interoperability (IMI)
- Prepare a framework that enables exchange of data, primarily vocabulary sets. •
  - Divide into two areas. ٠

Citizen ID

- core and business domain
- Unnecessary to reconvert exiting systems. ٠
- International interoperability ٠
- Utilize existing standards as much as possible. ٠

**Applications** 

Share, Exchange, Storage

(Format)

Vocabulary

Enterprise ID

IMI

#### Vocabulary structure of IMI

 IMI consists of core vocabulary, cross domain vocabulary and domainspecific vocabularies.