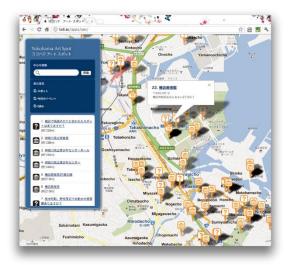

### Yokohama Art Spot

- Introduces local information on art in Yokohama.
- Uses three different LODs as data sources.

LODAC Museum × Yokohama Art LOD × PinQA

Museum Collection

Local Information

Q&A

http://lod.ac/apps/yas/