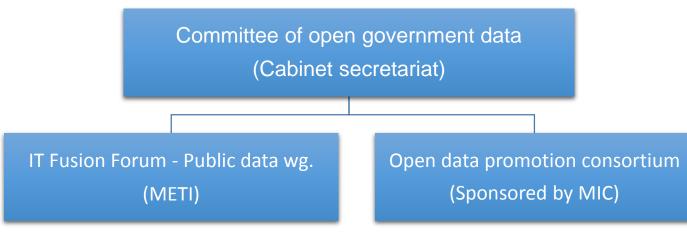

### Implementation Structures :

- The Cabinet Secretariat established a committee of open government data from the public and private sectors as the body for implementing open data policies
  - (1) Investigation of fundamental matters including the development of environments for the use of public data;
  - (2) Investigation of policies to be implemented in the future and adoption of a roadmap;
  - (3) Review and follow-up on policies.

### Open data team

• Cabinet Secretariat reviews all projects in terms of comprehensive coordination of basic direction of policies and measures for open

MIC: Ministry of Internal Affairs and Communications