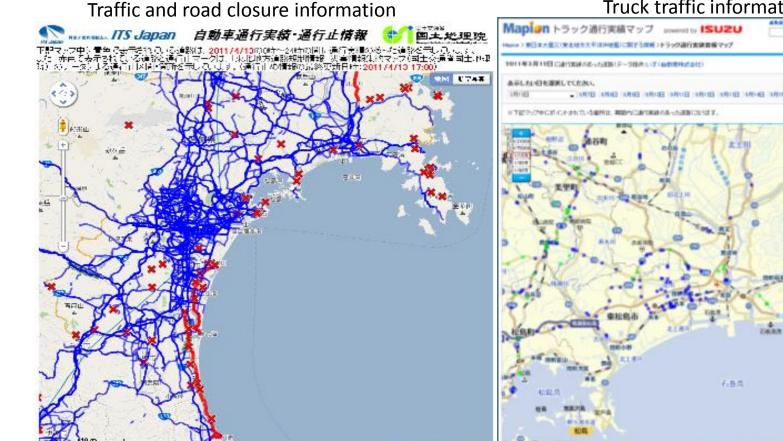

### Traffic and Road Closure Information after the earthquake

- ITS Japan provides traffic and road closure information provided by GIA(Geospatial Information Authority) and four private films.
  - Honda, Toyota, Nissan, Pioneer
- Mapion and Isuzu provide truck traffic information.

Blue points are traffic information. Red points are road closure points. http://www.its-jp.org/saigai/

Blue points are traffic information of big trucks. Green points are traffic information of small trucks. http://www.mapion.co.jp/feature/eq2011/traffic.html