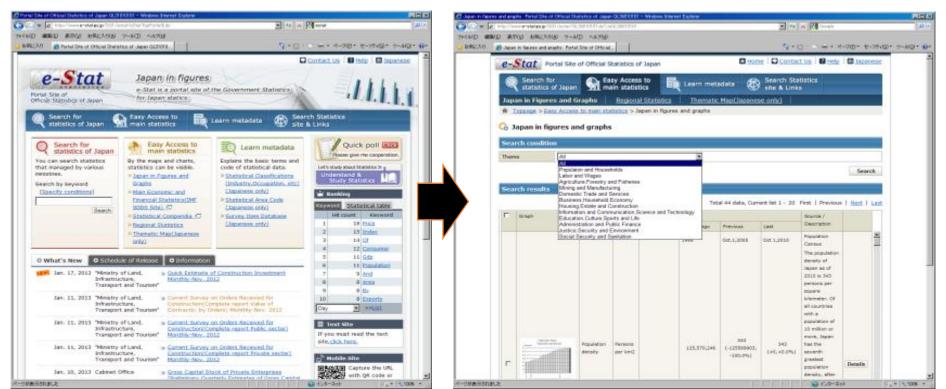

### e-Stat (Ministry of Internal Affairs and Communications)

- The Portal Site of Official Statistics of Japan, e-Stat (the "Site"), launched on 1st April 2008, delivers the onestop service for official statistics of the Japanese government, which is pursuant to "the Optimization Plan of Business Processes and Systems of Statistical Surveys and related work" (Ministries CIO Council decision, 31 March 2006). Under the Optimization Plan, which is promoted by the <u>Statistics Bureau</u>, Ministry of Internal Affairs and Communications with collaboration of Ministries and Agencies, the Site aims to gather information from statistical departments of Ministries and Agencies, and provides general public with statistical data, schedule of release, etc.
- The Site is managed and maintained by the National Statistics Center.