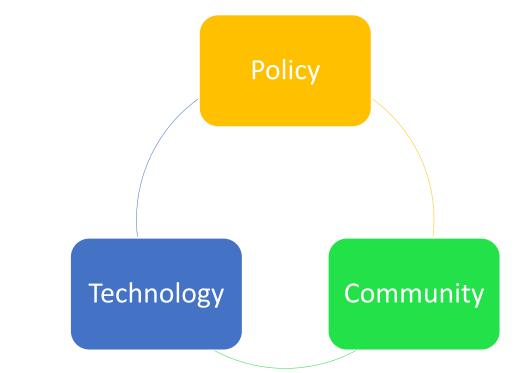

### Summary

- Policy X Technology X Community made a good inertia
- The beginning is OK, but how can we continue?
- Challenges
  - Involve more people
  - Start more business
  - Evolve technology
  - Change administration/society systems