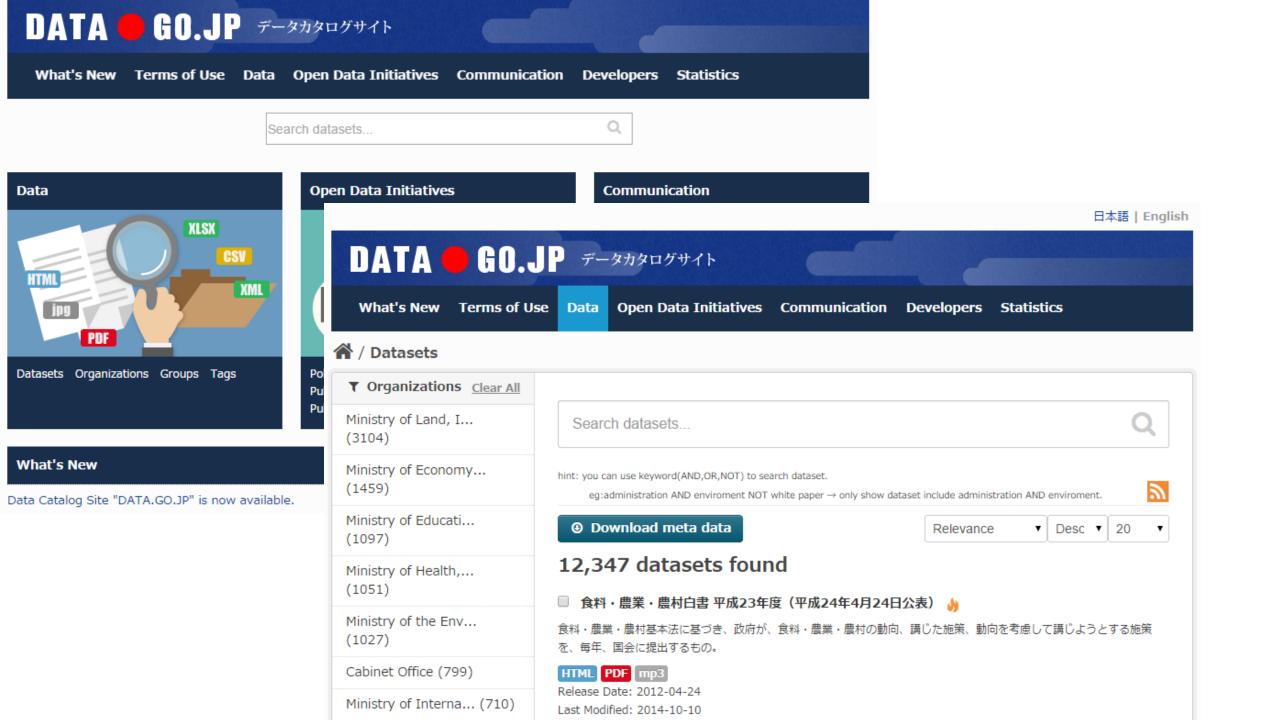

☆ ホーム About ▼ データ ▼ コミュニティ ▼ 開発者/自治体向け ▼ リンク English

#### 検索 - Open DATA METI

(Q データセットを検索する

♥ 検索オプション

タイトル(降順)

2330 件のデータセットが見つかりました。

•