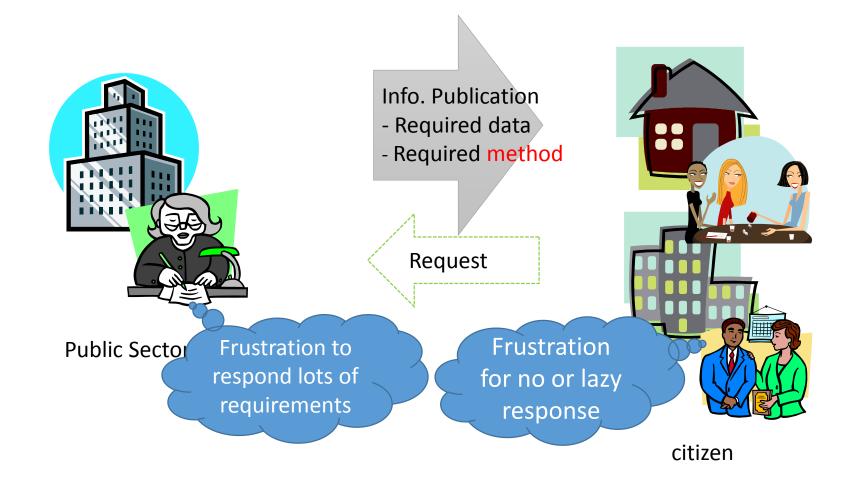

・子育て 保育園・幼稚園 医療機関 おでかけイベント おでかけスポット 防災・減災 医療機関検索 Q. キーワード検索 診療科目 ☑ 外科 ☑ 内科 ☑ 小児科 ☑ 皮膚科 ☑ 産婦人科 ☑ 産科 ☑ 歯科 ☑ 精神科 ☑ 放射線科 ✓ リハビリテーション科 ✓ 耳鼻いんこう科 ✓ リウマチ科 ✓ 病理診断科 ↓もっと表示 医療情報 予防接種 ✓ ビブ ✓ 小児用肺炎球菌 ✓ 四種混合 ✓ 麻しん風しん ✓ 日本脳炎期 ✓ 日本脳炎 Ⅱ期 SCG SCG C 二種混合 SCG 子宮頸がん ④ 予防接種スケジューラー 医療機関種別 ✓ 一般の医院・診療所 ✓ 救急医療機関 すべてにチェック 医療機関 金沢皮膚科

# 育なび.net (ikunabi.net or child-care.net)



### 育なび.net (ikunabi.net or child-care.net)



#### Where Does My Money Go?

• "Where Does My Money Go?" show you your tax.



#### Fix my street

• Report, view and discuss local problems



Smart phone



### Street map

- Local government provides the data of streetlamps.
- NGY Night street advisor
  - Street lamp information (100,000) + Google map
  - Navigation function.



# Community



### Information publication (before open data)



### Information sharing as open data



#### Lots of hackathons, ideathons, un-conferences





Code for Europe strives to solve local civic challenges, by enabling agile temporary teams of developers to create solutions that are easily reuseable in other European cities.





**MEET THE FELLOWS** 

LATEST MEDIA http://codeforeurope.net/



【 Code for Japan - ともに考え、ともにつくる

HOME ABOUT US イベント情報 お問い合わせ CODE F



【Code for Japan Summit にお越し頂 いた皆様、ありがとうございました!】 #codeforjapan

続きを読む...

6日前/1リアクション





企業の職員が Code for Japan のフェロ ーとなって自治体のオープン化を進め る、コーポレートフェローシップを開始 しました! #codeforjapan

続きを読む...

13 V

1週間前 / 3 リアクション 📪 🖤

#### ABOUT US

市民参加型のコミュニティ運営を通 じて、地域の課題を解決するための アイディアを考え、テクノロジーを 活用して公共サービスの開発や運営 を支援していく非営利団体です。

CATEGORY

event report

codeforjapan presentation idobata Brigade summit