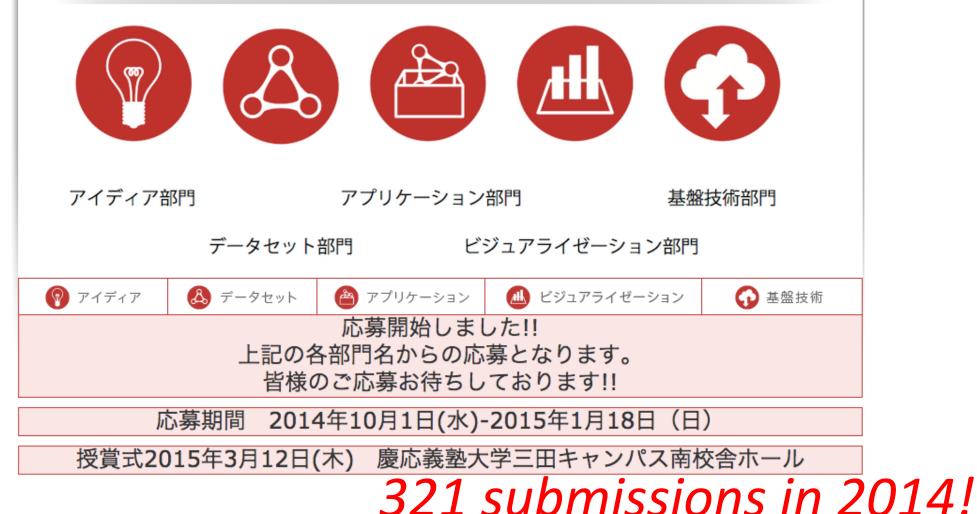

#### アーパンデータチャレンジ2014 (UDC2014) について

自治体が保有する様々な地理空間情報等がサステナブルな形で広くデータを流通・ 公開されることや、ビジネスレベルで多くの民間企業等が参画するという状況を達成 するための活動です。

2013年度に「アーバンデータチャレンジ東京2013(UDCT2013)」という地域課題の解決に向けたデータ活用コンテストを開催し、延べ500人参加の下で自治体等からご提供頂いたデータ(オープンデータ含む)を用いて、アイデア・データ・アプリ

イベント

アーバンデータチャレンジ 2014・東京ワークショップ vol.3「アイデアのタネを磨い て作品応募につなげよう!」の 御案内~

10月 7,2014

アーバンデータチャレンジ 2014 「解くべき課題をテーマ ごとに掘下げよう(農林・まち づくり) –テーマ別アイデアソ ンー」の御案内

9月 1.2014

【MashupAwards 特別企画:奈良編】ビッグデー タ・オープンデータが「くらし」を「変える」