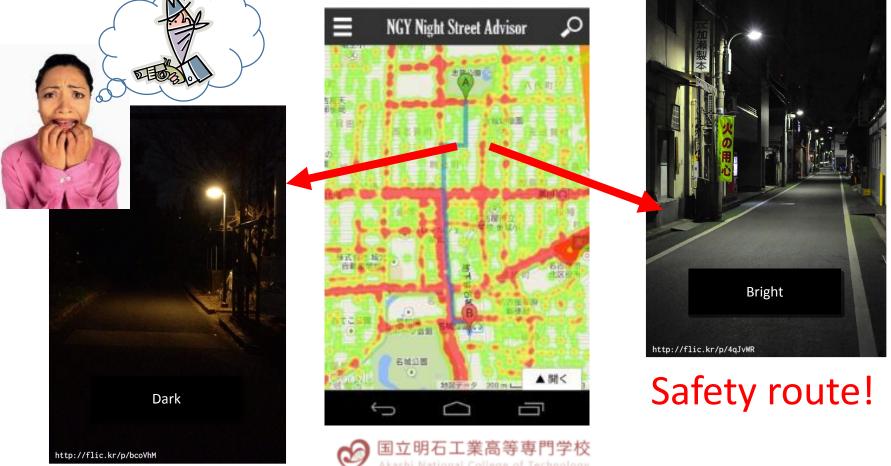

### Street map

- Local government provides the data of streetlamps.
- NGY Night street advisor
  - Street lamp information (100,000) + Google map
  - Navigation function.