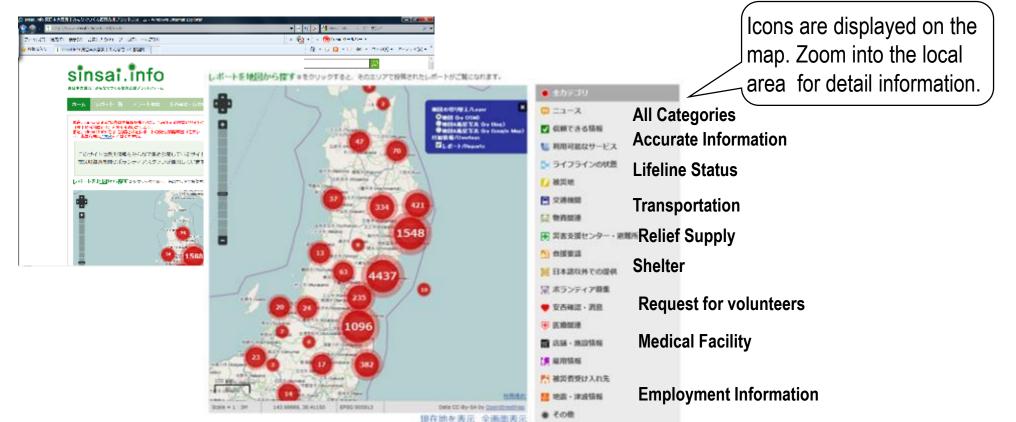

### Sinsai.info: GIS based disaster information

- "Sinsai.info" was voluntarily launched only four hours late after the earthquake
- GIS & disaster supporting information as well as damage status.
  - Lifeline status, relief supply & shelter information, volunteer information, and medical facility information etc. with locations and details are available on the map