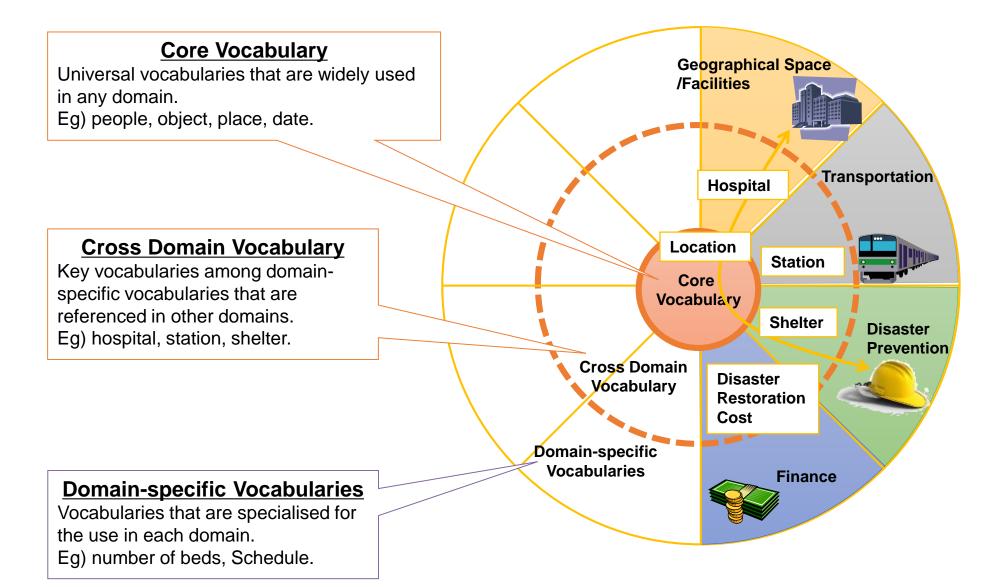

#### Public Vocabulary Framework project

- Infrastructure for Multilayer Interoperability (IMI)
- Prepare a framework that enables exchange of data, primarily vocabulary sets. •
  - Divide into two areas. ٠

#### Vocabulary structure of IMI

 IMI consists of core vocabulary, cross domain vocabulary and domainspecific vocabularies.

#### Government IMI project

1<sup>st</sup> Step

- 3 major Core vocabulary will be recommended as exchange model.
  - Person, Location and Organization are priority area.

2<sup>nd</sup> Step

• Establish a rule for cooperation with the existing vocabulary.