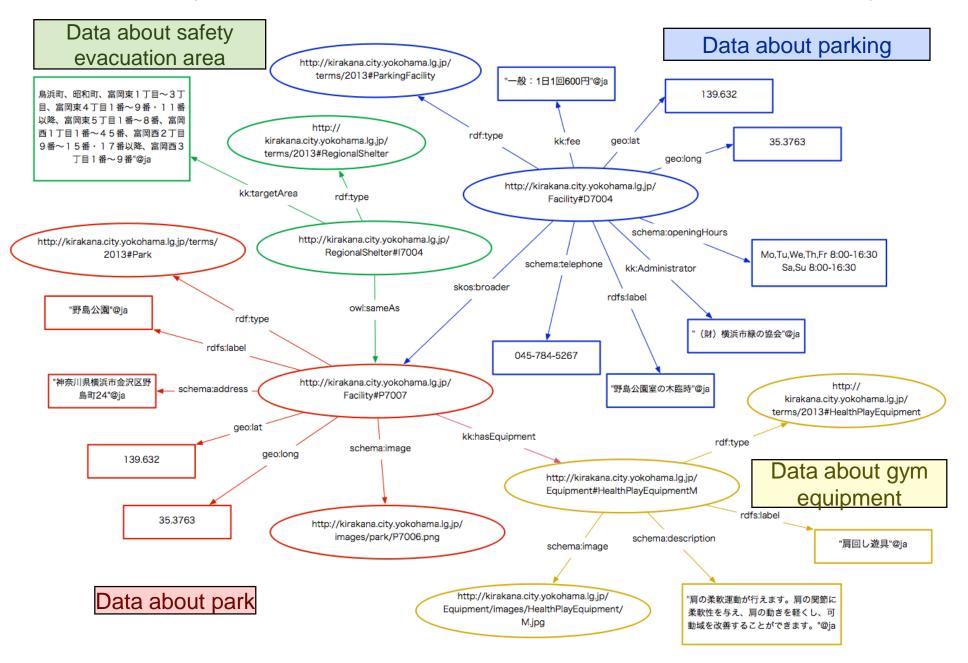

#### Local governments

长春 つウラジオストク Владивосток 札幌 0 日前日 日本日  $\langle \hat{} \rangle$ 吉林 内蒙古 自治区 沈阳 CREAL CREAL CREAL CREAL CREAL 辽宁 P 北京 北朝鮮 日本海  $\left| + \right|$ 天津 평양 河北 石家庄 甘肃 서울 宁夏回族自治区 山西 济南 韓国 陕西 山东 광주 부산 郑州 中国 西安 江苏 o熊本 南京 上海

海

日本のオープンデータ都市数:65

|               |           |                                      |                                                                                        | 埼玉県さいたま市                | CC BY | 2014-04-11 3 避難所                                           |
|---------------|-----------|--------------------------------------|----------------------------------------------------------------------------------------|-------------------------|-------|------------------------------------------------------------|
| 都市名           | 5 / 2 / 7 | 開始日星                                 | र्द्रयत                                                                                | 埼玉県和光市                  | CC BY | 2014-04-20 3 くらし、環境、健康、福祉、教育、学習、都市基盤、市政、統計                 |
|               | CC BY     | ▲ <b> 用火□□ 生</b><br>  0010-01-90 5 少 | 内容<br>、共施設、観光(写真付ぎ)、さばえ検定、人口統計、議員、動物園、文化財、バス、画像地図、消火栓、                                 | 長野県須坂市                  | CC BY | 2014-05-01 2 統計、財政                                         |
| 福島県会津若松市      | CC BY     | 2012-01-30 3 2                       | <u>、<br/>大田統計、公共施設</u>                                                                 | 静岡県御前崎市                 | CC BY | 2014-05-20 3  投票所、避難所、バス運賃表、時刻表                            |
| 千葉県流山市        | CC BY     | 2012-07-23 4 7                       | □●ルコンステル回転<br>  <br>  <br> | 神奈川県藤沢市                 | CC BY | 2014-06-04 2 人口、避難所、消防署、福祉施設                               |
| 石川県金沢市        | CC BY     | 2012-01-24 3 截                       | 現代、公共施設、バス停                                                                            | 徳島県                     | CC BY | 2014-06-13 3 くらし、教育・文化、観光・物産、産業・労働、県土づくり、行政・地域             |
| 神奈川県横浜市金沢区    | CC BY     | 2013-10-25 3 が                       |                                                                                        | 東京都八王子市                 | CC BY | 2014-07-01   3   人口、 まちづくり、 インフラ、 防犯、 交通、 農業、 教育、 子育て、 市政、 |
| 福井県坂井市        | CC BY     | 2013-05-08 3 ウ                       | フォーキングマップ、避難所、津波ハザードマップ                                                                | 滋賀県大津市                  | CC BY | 2014-07-15 5 びわ湖花火情報、観光名所、駐車場、トイレ、                         |
| 石川県野々市市       | CC BY     | 2013-06-03 3 /                       |                                                                                        | 奈良県奈良市                  | CC BY | 2014-08-11 3 避難所、人口、国勢調査、農林、水産、事業所、工業、商業、物価、               |
| 福井県越前市        | CC BY     | 2013-06-24 3 截                       | 見光、AED、福祉、保育園、幼稚園、病院、ごみ、行政区、避難所、トイレ                                                    | 新潟県三条市                  | CC BY | 2014-08-12 4 避難所、AED、公共施設、観光、気象年表、財産、WiFi、統計               |
| 青森県           | 独自        | 2010-09-11 1 时                       |                                                                                        | 静岡県三島市                  | CC BY | 2014-08-21 4 AED、公園、施設、花壇、避難所、選挙投票所、WiFi、広報、トイレ、           |
| 秋田県横手市        | CC BY     | 2013-08-12 4 递                       | 達難情報、AED設置情報、公共施設、フリースポット                                                              | 栃木県                     | CC BY | 2014-08-25 3 施設、AED、トラフィックカウンター、人口統計                       |
| 静岡県           | CC BY     | 2013-08-27 3 截                       | 見光、災害、地層、公共施設、予算、街灯、他                                                                  | 埼 <u>玉</u> 県<br>神奈川県鎌倉市 | 独自    | 2014-08-27 3 県政情報、観光·文化、子育て·教育                             |
| 北海道室蘭市        | CC BY     | 2013-08-30 3 防                       |                                                                                        | 神奈川県鎌倉市                 | CC BY | 2014-09-01 3 人口統計、AED、トイレ、避難所、施設、文化財、職員給与、予算決              |
| 神奈川県横浜市       | CC BY     | 2013-10-02 3 🕂                       | そ育て、教育、危機管理                                                                            | 滋賀県長浜市                  | CC BY | 2014-09-01 3 公共施設、人口統計                                     |
| 千葉県千葉市        | CC BY     | 2013-10-15 3 人                       |                                                                                        | 福井県小浜市                  | 独自    | 2014-09-03 3 公共施設、ごみ                                       |
| 福井県福井市        | CC BY     |                                      | く式サイト内の文章(個別指定を除く全部)                                                                   | 富山県南砺市                  | CC BY | 2014-09-09 3 人口、公共施設、バス                                    |
| 石川県内灘町        | CC BY     |                                      | i難所、AED、バス停留所                                                                          | 兵庫県                     | CC BY | 2014-09-11 2 環境、防災、産業、農林水産、地域、県政、統計、相談・質問、組織               |
| 静岡県裾野市        | CC BY     | 2013-11-07 4 人                       |                                                                                        | 新潟県                     | CC BY | 2014-09-16 4 新着情報、入札・発注・売却、募集・申し込み、資格・採用試験・講習              |
| 福井県敦賀市        | CC BY     | 2013-11-29 4 递                       | U挑灯<br>5%、郭士慧玉 医病,又来不 制点动物 杰林 知识,从此 分达 尔布·税人 幼蛙 ふのゆ                                    | 岡山県玉野市                  | CC BY | 2014-09-22 4 統計、施設、AED、会計                                  |
| 福井県<br>群馬県前橋市 | CC BY     | 2013-12-26 3 12                      | 5災、都市計画、医療・子育て、制度融資、森林、観光・グルメ 学校、行政・税金、統計、その他<br>〈ベント、統計、施設、TI グランプリ                   | 静岡県湖西市                  | CC BY | 2014-10-03 3 人口統計、無線LAN、避難所                                |
| 大阪府大阪市        | CC BY     | 2014-01-10 3 1<br>2014-01-17 3 旅     | 「ヘンド、初志」、加油設、 ロン フノ フリーーーーーーーーーーーーーーーーーーーーーーーーーーーーーーーーーー                               | 熊本県菊池市                  | CC BY | 2014-10-10 4 バス停、遺産マップ、消火栓                                 |
| 岐阜県           |           | 2014-01-17 3 加                       | @ax、MAX<br>ぎふっこ参加店・企業、名水、決算                                                            | 北海道森町                   | CC BY | 2014-10-10 4 避難所                                           |
| 新潟県糸魚川市       | CC BY     | 2014-01-23 4 C                       |                                                                                        | 北海道森町<br>福井県越前町         | CC BY | 2014-10-22 3 施設情報                                          |
| 福岡県福岡市        | CC BY     |                                      | .ED、WiFi、統計、施設、病院、選挙人、避難所                                                              | 福井県高浜町                  | CC BY | 2014-10-29 3 公共施設、避難所、ごみ                                   |
| 岐阜県大垣市        | CC BY     | 2014-02-21 3 2                       | 加保園·保育園、小学校·中学校、駐車場・駐輪場、避難所、AED                                                        | 福井県おおい町                 | CC BY | 2014-10-29 3  公共施設、避難所、ごみ                                  |
| 福井県永平寺町       | CC BY     | 2014-03-12 3 递                       |                                                                                        | 福井県若狭町                  | CC BY | 2014-10-29 3 公共施設、避難所、ごみ                                   |
| 愛知県名古屋市       | CC BY     | 2014-03-17 3 P                       | M2.5                                                                                   | 福井県大野市                  | CC BY | 2014-10-24 3  公共施設、避難所、ごみ                                  |
| 神奈川県大和市       | CC BY     | 2014-03-20 3 放                       | 磁2、医療、子育て、AED、交通、交差点、他                                                                 | 福井県勝山市                  | CC BY | 2014-10-29 3 公共施設、避難所、ごみ                                   |
| 愛知県           | CC BY     | 2014-03-28 3 <                       | らし、環境、まなぶ、あそぶ、県政、地域情報                                                                  | 福井県あわら市                 | CC BY | 2014-10-29 3 公共施設、避難所、ごみ                                   |
| 鳥取県           | CC BY     | 2014-03-31 2 7                       | "一夕全般                                                                                  | 福井県南越前町                 | CC BY | 2014-10-01 3 公共施設、避難所、ごみ                                   |
|               |           |                                      |                                                                                        | 福井県美浜町                  | CC BY | 2014-10-30 3 公共施設、避難所、ごみ                                   |
|               |           |                                      |                                                                                        | 福井県池田町                  | CC BY | 2014-11-05 3 公共施設、避難所、ごみ                                   |

神奈川県相模原市 神奈川県川崎市

CC BY CC BY 2014-04-01 3 人口、公共施設、会計、避難所、AED、雨量、気象年報 2014-04-09 3 避難所