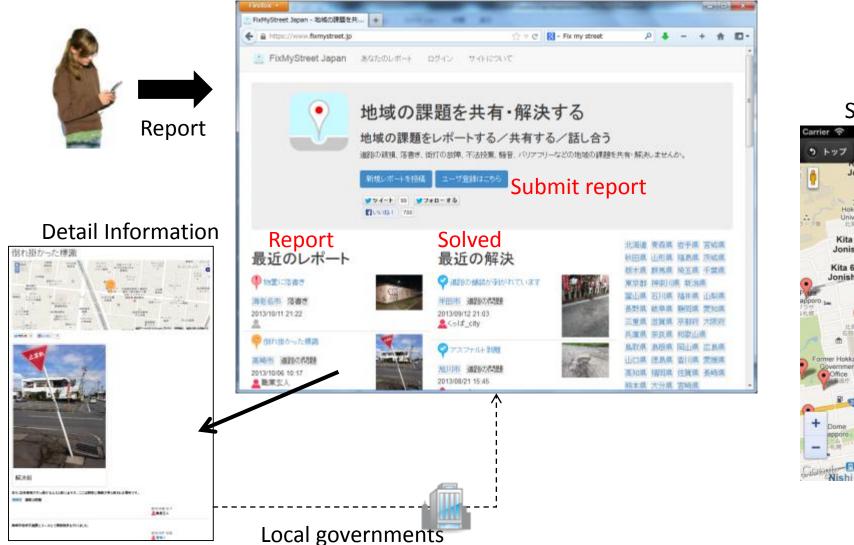

つつまれてください (1)(曲)卒業写真、冷たい間、海を見て いた午後、一他



## Overview of the System

- Map view
- Institution view

User

• Administration view



#### 育なび.net (ikunabi.net or child-care.net)

神奈川県横浜市金沢区泥亀2-8-12:ライフモリ6-101

 フィルター設定 かなざわ育なび.net  $\ast$ +rfh  $\square$ 出産・子育て 保育園・幼稚園 医療機関 おでかけイベント おでかけスポット 防災・減災 医療機関検索 Q. キーワード検索 診療科目 ☑ 外科 ☑ 内科 ☑ 小児科 ☑ 皮膚科 ☑ 産婦人科 ☑ 産科 ☑ 歯科 ☑ 精神科 ☑ 放射線科 ✓ リハビリテーション科 ✓ 耳鼻いんこう科 ✓ リウマチ科 ✓ 病理診断科 ↓もっと表示 医療情報 予防接種 ✓ ビブ ✓ 小児用肺炎球菌 ✓ 四種混合 ✓ 麻しん風しん ✓ 日本脳炎期 ✓ 日本脳炎 Ⅱ期 SCG SCG C 二種混合 SCG 子宮頸がん ④ 予防接種スケジューラー 医療機関種別 ✓ 一般の医院・診療所 ✓ 救急医療機関 すべてにチェック 医療機関 金沢皮膚科

# 育なび.net (ikunabi.net or child-care.net)



### 育なび.net (ikunabi.net or child-care.net)



#### Where Does My Money Go?

• "Where Does My Money Go?" show you your tax.



#### Fix my street

• Report, view and discuss local problems



Smart phone



### Street map

- Local government provides the data of streetlamps.
- NGY Night street advisor
  - Street lamp information (100,000) + Google map
  - Navigation function.



# Community



### Information publication (before open data)



### Information sharing as open data



#### Lots of hackathons, ideathons, un-conferences





Code for Europe strives to solve local civic challenges, by enabling agile temporary teams of developers to create solutions that are easily reuseable in other European cities.





**MEET THE FELLOWS** 

LATEST MEDIA http://codeforeurope.net/



【 Code for Japan - ともに考え、ともにつくる

HOME ABOUT US イベント情報 お問い合わせ CODE F



【Code for Japan Summit にお越し頂 いた皆様、ありがとうございました!】 #codeforjapan

続きを読む...

6日前/1リアクション





企業の職員が Code for Japan のフェロ ーとなって自治体のオープ