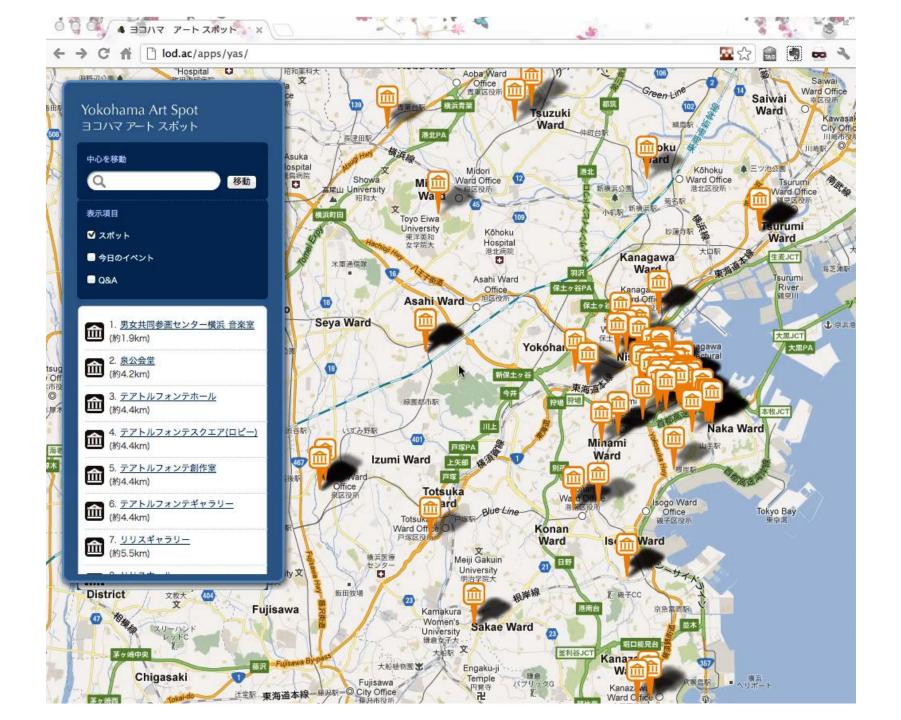

### Yokohama Art Spot

- Introduces local information on art in Yokohama.
- Uses three different LODs as data sources.

LODAC Museum × Yokohama Art LOD × PinQA

Museum Collection

Local Information

Q&A

http://lod.ac/apps/yas/