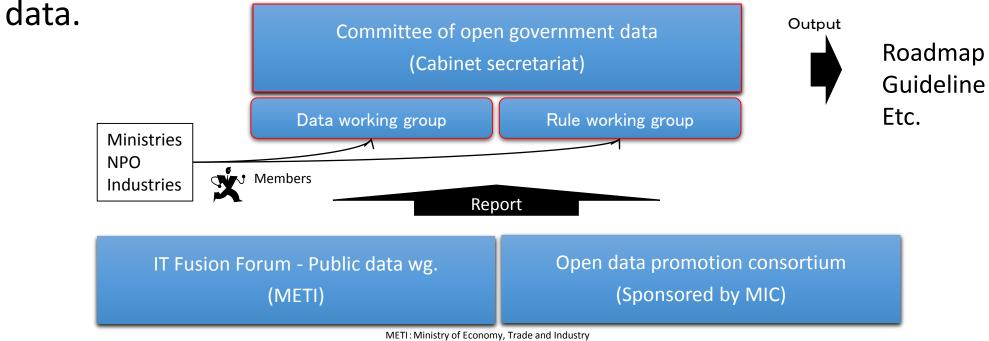

### Implementation Structures :

- The Cabinet Secretariat established a committee of open government data from the public and private sectors as the body for implementing open data policies
  - (1) Investigation of fundamental matters including the development of environments for the use of public data;
  - (2) Investigation of policies to be implemented in the future and adoption of a roadmap;
  - (3) Review and follow-up on policies.

### Open data team

• Cabinet Secretariat reviews all projects in terms of comprehensive coordination of basic direction of policies and measures for open

MIC: Ministry of Internal Affairs and Communications