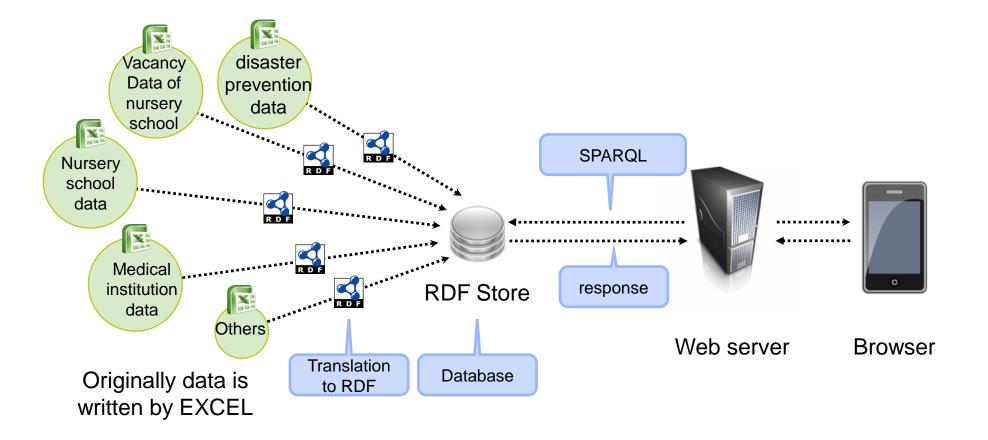

ces.

LODAC Museum × Yokohama Art LOD × PinQA

Museum Collection

Local Information

Q&A





http://lod.ac/apps/yas/



#### **横浜** MAPS

### Yokohama Maps





ーリング」、他 数々の大ヒット曲で知ら れる山本賞子の歌声につつまれてください (1)(曲)卒業写真、冷たい間、海を見て いた午後、一他



## Overview of the System

- Map view
- Institution view

User

• Administration view



#### 育なび.net (ikunabi.net or child-care.net)

神奈川県横浜市金沢区泥亀2-8-12:ライフモリ6-101

 フィルター設定 かなざわ育なび.net  $\ast$ +rfh  $\square$ 出産・子育て 保育園・幼稚園 医療機関 おでかけイベント おでかけスポット 防災・減災 医療機関検索 Q. キーワード検索 診療科目 ☑ 外科 ☑ 内科 ☑ 小児科 ☑ 皮膚科 ☑ 産婦人科 ☑ 産科 ☑ 歯科 ☑ 精神科 ☑ 放射線科 ✓ リハビリテーション科 ✓ 耳鼻いんこう科 ✓ リウマチ科 ✓ 病理診断科 ↓もっと表示 医療情報 予防接種 ✓ ビブ ✓ 小児用肺炎球菌 ✓ 四種混合 ✓ 麻しん風しん ✓ 日本脳炎期 ✓ 日本脳炎 Ⅱ期 SCG SCG C 二種混合 SCG 子宮頸がん ④ 予防接種スケジューラー 医療機関種別 ✓ 一般の医院・診療所 ✓ 救急医療機関 すべてにチェック 医療機関 金沢皮膚科

# 育なび.net (ikunabi.net or child-care.net)



### 育なび.net (ikunabi.net or child-care.net)



#### Where Does My Money Go?

• "Where Does My Money Go?" show you your tax.



#### Fix my street

• Report, view and discuss local problems



Smart phone



### Street map

- Local government provides the data of streetlamps.
- NGY Night street advisor
  - Street lamp information (100,000) + Google map
  - Navigation function.



# Community



### Information publication (before open data)



### Information sharing as open data



#### Lots of hackathons, ideathons, un-conferences





Code for Europe strives to solve local civic challenges, by enabling agile temporary teams of developers to create solutions that are easily reuseable in other European cities.





**MEET THE FELLOWS** 

LATEST MEDIA http://codeforeurope.net/



【 Code f