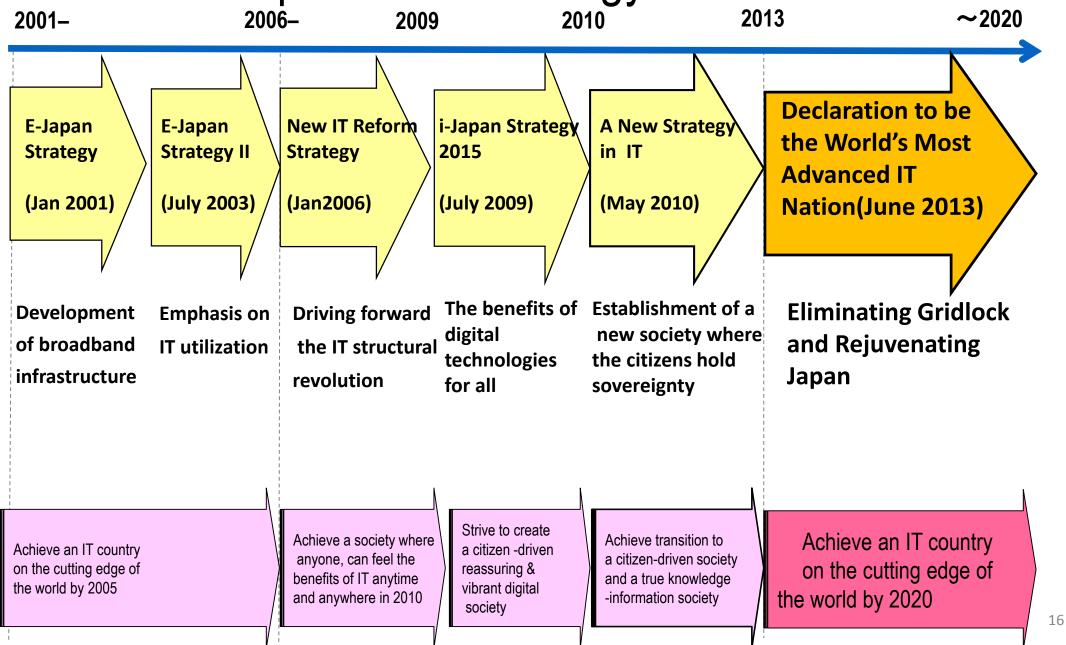

### Transition of Japanese IT Strategy

### e-japan, e-japan II, i-japan, ...

- A lot of works are done, but many do not work as expected
  - One-stop service
  - Personal number card
  - Patent DB
  - ...
- Why?
  - SE Vendor lock-in
  - Sectionalism
  - Public support