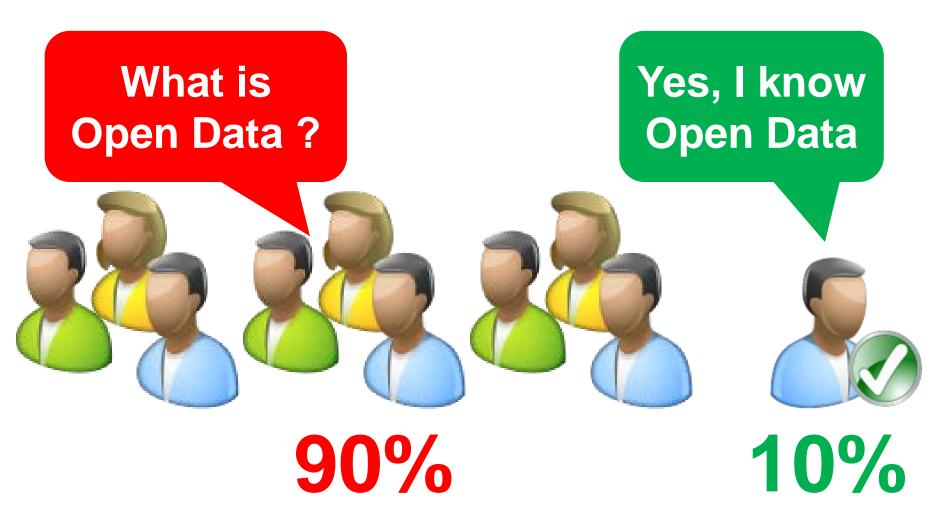

# Data Economy & Open Data in Taiwan

Jiunn-Shiow Lin Sep 7, 2016





# The Global Open Data Movement





# Taiwan Before Open Data – Public Awareness

Back to Sep, 2012





# Taiwan Before Open Data - Readiness of Government

Dataset

Format

License

Owner

Quality

Feedback Mechanism



The famous scholar Kuangheng during the Han Dynasty circa 50 B.C. takes advantage of light entering through a crack in the wall.



# Taiwan Before Open Data

## - Readiness of Industries





# Promotion Strategies - VITAL





### **Measures to Raise Awareness**





# The Awareness Raised Up





# Measures to establish good development Environment

- Build government open data portal
- ➤ Licensing policy is compatible with CC 4.0

- Oversee quantity and quality issues in ministerial level
- Erase identification for personal data protection





#### **Datasets Accumulated**





# Precisely Match the Demand with Supply

380

160

**Dataset Opened** 

Requirements Col