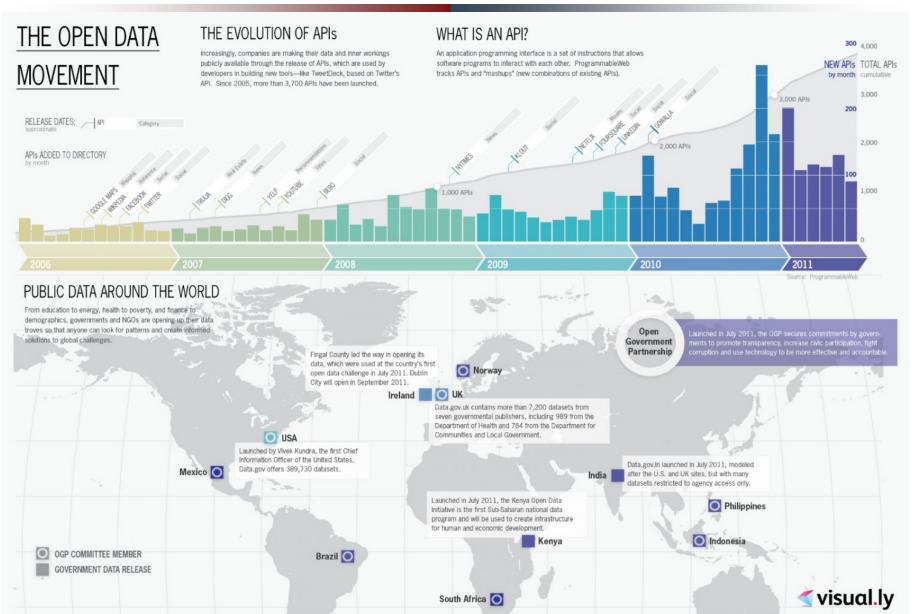

# Data Economy & Open Data in Taiwan

Jiunn-Shiow Lin Sep 7, 2016





# The Global Open Data Movement





# Taiwan Before Open Data – Public Awareness

Back to Sep, 2012





# Taiwan Before Open Data - Readiness of Government

Dataset

Format

License

Owner

Quality

Feedback Mechanism



The famous scholar Kuangheng during the Han Dynasty circa 50 B.C. takes advantage of light entering through a crack in the wall.



# Taiwan Before Open Data

## - Readiness of Industries





# Promotion Strategies - VITAL





### **Measures to Raise Awareness**





# The Awareness Raised Up





# Measures to establish good development Environment

- Build government open data portal
- ➤ Licensing policy is compatible with CC 4.0

- Oversee quantity and quality issues in ministerial level
- Erase identification for personal data protection





#### **Datasets Accumulated**





# Precisely Match th