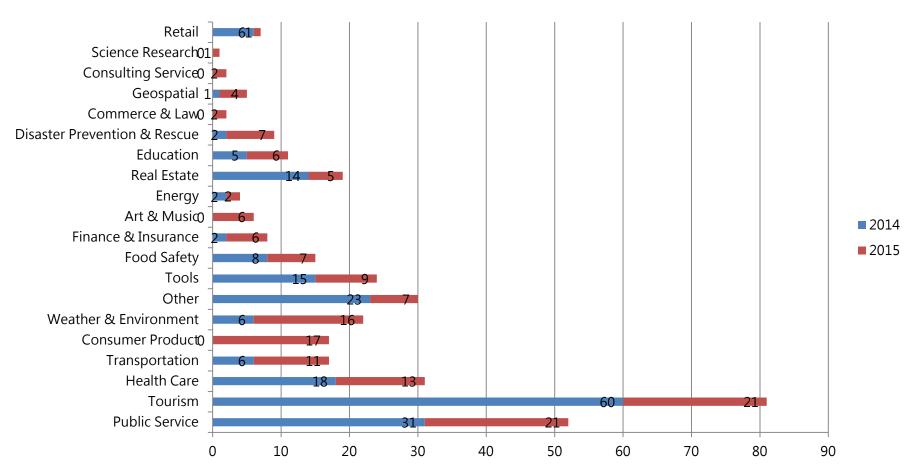

# 38 R&D Programs

377 datasets

from

27 agencies

6 local gov.

in

19
Domains

Site Survey, Real Estate
Disaster Prevention, Logistics,
Financial, Agriculture
IT Tools, Health Care & Medicine