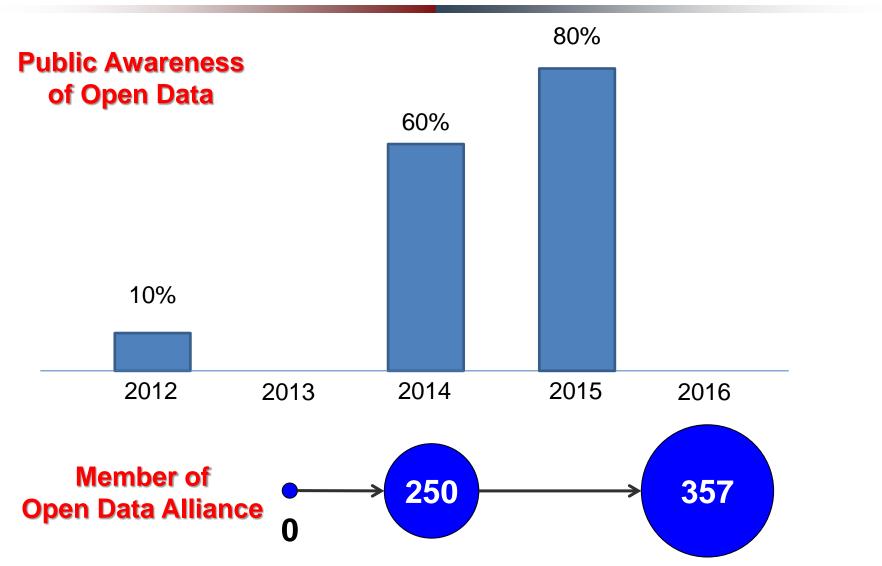

# Taiwan Before Open Data – Public Awareness

Back to Sep, 2012

# The Awareness Raised Up