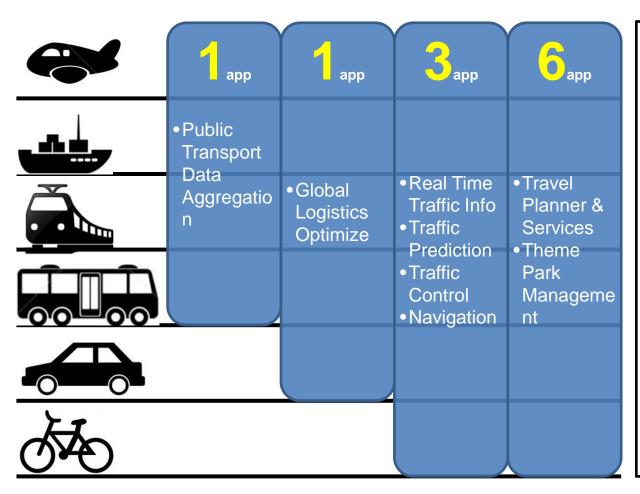

# **Case 2: Transportation Optimization**

## > Transportation, Logistics and Tourism

- 2 month time saved while developing Transport app
- 172 Logistic
   Companies & 150,000
   Users delivers their goods faster & cheaper
- 2 hours (E) saved for commute & parking