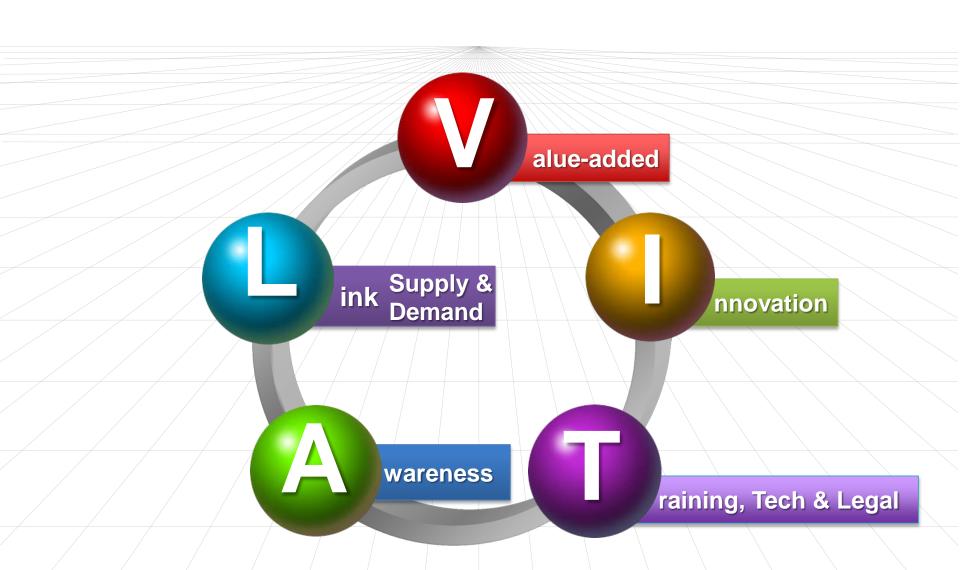

# Data Economy & Open Data in Taiwan

Jiunn-Shiow Lin Sep 7, 2016





# The Global Open Data Movement





# Taiwan Before Open Data – Public Awareness

Back to Sep, 2012





# Taiwan Before Open Data - Readiness of Government

Dataset

Format

License

Owner

Quality

Feedback Mechanism



The famous scholar Kuangheng during the Han Dynasty circa 50 B.C. takes advantage of light entering through a crack in the wall.



# Taiwan Before Open Data

## - Readiness of Industries





# Promotion Strategies - VITAL





### **Measures to Raise Awareness**





# The Awareness Raised Up





# Measures to establish good development Environment

- Build government open data portal
- ➤ Licensing policy is compatible with CC 4.0

- Oversee quantity and quality issues in ministerial level
- Erase identification for personal data protection





#### **Datasets Accumulated**





# Precisely Match the Demand with Supply

380

160

**Dataset Opened** 

Requirements Collected

- ✓ Environmental Data
- ✓ Business Site Survey
- ✓ Health & Medicine
- ✓ e-Commerce
- ✓ Food Safety
- ✓ Education

- ✓ Finance
- ✓ Transportation
- ✓ Disaster Prevention
- ✓ Logistics & Custom
- ✓ Highway (ETC Tag)
- ● (way to go)



#### Stimulate Innovative Ideas

# 718 ideas proposed, 363 projects done





# **Assist in R & D Progr