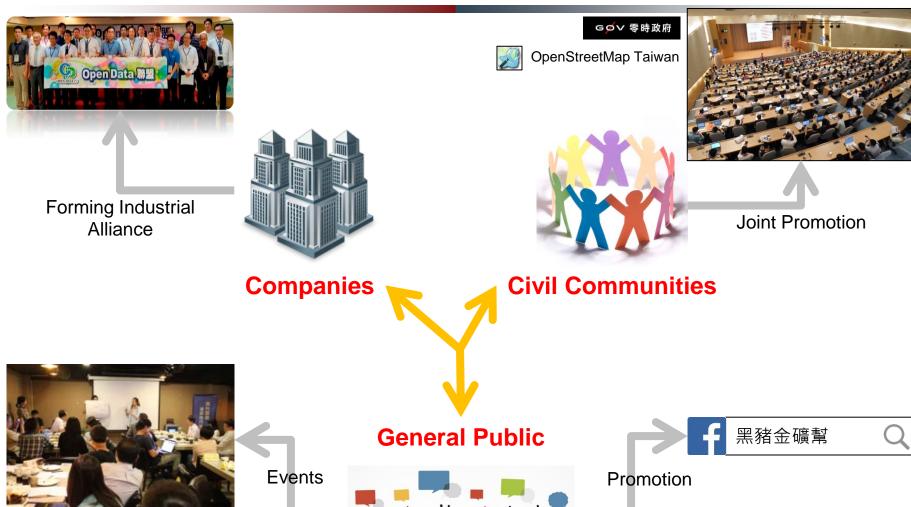

# Data Economy & Open Data in Taiwan

Jiunn-Shiow Lin Sep 7, 2016





# The Global Open Data Movement





# Taiwan Before Open Data – Public Awareness

Back to Sep, 2012





# Taiwan Before Open Data - Readiness of Government

Dataset

Format

License

Owner

Quality

Feedback Mechanism



The famous scholar Kuangheng during the Han Dynasty circa 50 B.C. takes advantage of light entering through a crack in the wall.



# Taiwan Before Open Data

## - Readiness of Industries





# Promotion Strategies - VITAL





### **Measures to Raise Awareness**





# The Awareness Raised Up





# Measures to establish good development Environment

- Build government open data portal
- ➤ Licensing policy is compatible with CC 4.0

- Oversee quantity and quality issues in ministerial level
- Erase identification for personal data protection





#### **Datasets Accumulated**





# Precisely Match the Demand with Supply

380

160

**Dataset Opened** 

Requirements Collected

- ✓ Environmental Data
- ✓ Business Site Survey
- ✓ Health & Medicine
- ✓ e-Commerce
- ✓ Food Safety
- ✓ Education

- ✓ Finance
- ✓ Transportation
- ✓ Disaster Prevention
- ✓ Logistics & Custom
- ✓ Highway (ETC Tag)
- ● (way to go)



#### Stimulate Innovative Ideas

# 718 ideas proposed, 363 projects done





# **Assist in R & D Programs**

# 38 R&D Programs

377 datasets

f