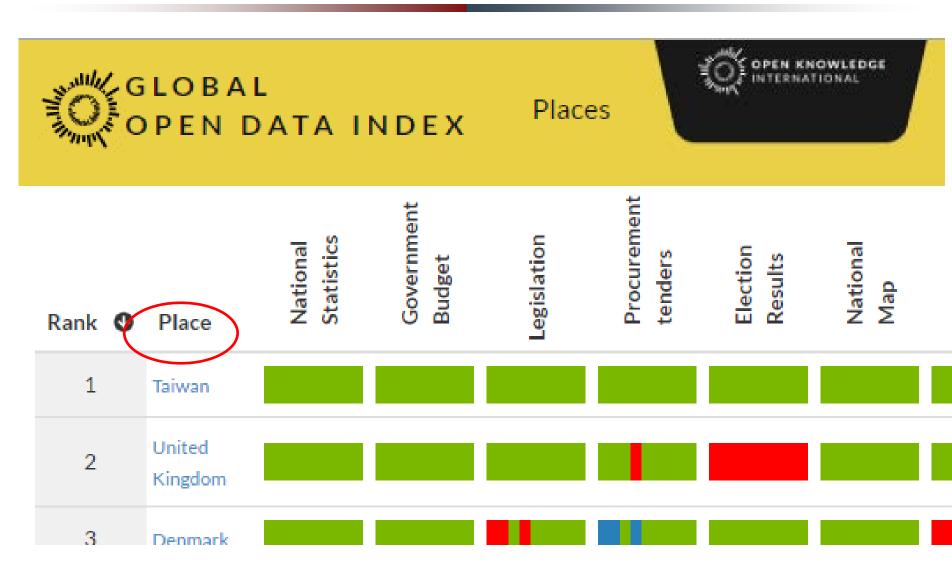

ng**







- A Farmer Enterprise
- 80,000+ Farmers
- Productivity +19%



# **Case 2: Transportation Optimization**

## > Transportation, Logistics and Tourism



- 2 month time saved while developing Transport app
- 172 Logistic
   Companies & 150,000
   Users delivers their goods faster & cheaper
- 2 hours (E) saved for commute & parking



## **Reach Out to International Communities**

- **≻Opinion Exchange**
- > Joint Promotion





### **Reach Out to International Communities**

## >International Cooperation

- MOU with ODI (UK)
- MOU with EGA (Thailand)
- MOU with Korea Open Data Center









## **Reach Out to International Communities**

- > Solving problems together
  - Taiwan/Hongkong Hackathon



Asia Hackathon (Taiwan/Thailand/Indonesia)







# Global Ranking by the OKFN





# Thank you for your attention