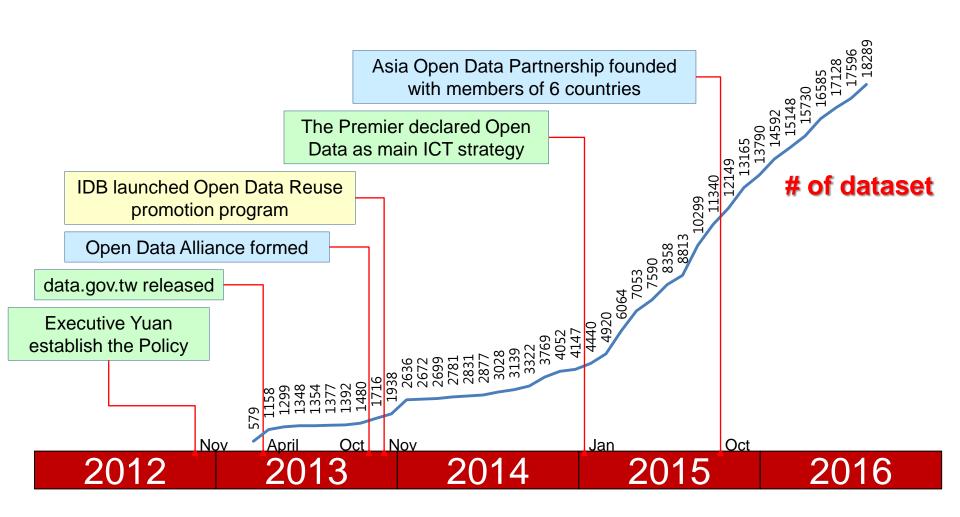

bal Open Data Movement





# Taiwan Before Open Data – Public Awareness

Back to Sep, 2012





# Taiwan Before Open Data - Readiness of Government

Dataset

Format

License

Owner

Quality

Feedback Mechanism



The famous scholar Kuangheng during the Han Dynasty circa 50 B.C. takes advantage of light entering through a crack in the wall.



# Taiwan Before Open Data

## - Readiness of Industries





# Promotion Strategies - VITAL





### **Measures to Raise Awareness**





# The Awareness Raised Up





# Measures to establish good development Environment

- Build government open data portal
- ➤ Licensing policy is compatible with CC 4.0

- Oversee quantity and quality issues in ministerial level
- Erase identification for personal data protection





#### **Datasets Accumulated**





# Precisely Match the Demand with Supply

380

160

**Dataset Opened** 

Requirements Collected

- ✓ Environmental Data
- ✓ Business Site Survey
- ✓ Health & Medicine
- ✓ e-Commerce
- ✓ Food Safety
- ✓ Education

- ✓ Finance
- ✓ Transportation
- ✓ Disaster Prevention
- ✓ Logistics & Custom
- ✓ Highway (ETC Tag)
- ● (way to go)



#### Stimulate Innovative Ideas

# 718 ideas proposed, 363 projects done





# **Assist in R & D Programs**

# 38 R&D Programs

377 datasets

from

27 agencies

6 local gov.

in

19
Domains









Site Survey, Real Estate
Disaster Prevention, Logistics,
Financial, Agriculture
IT Tools, Health Care & Medicine



## **Case 1: Precision Farming**







- A Farmer Enterprise
- 80,000+ Farmers
- Productivity +19%



# **Case 2: Transportation Optimization**

##