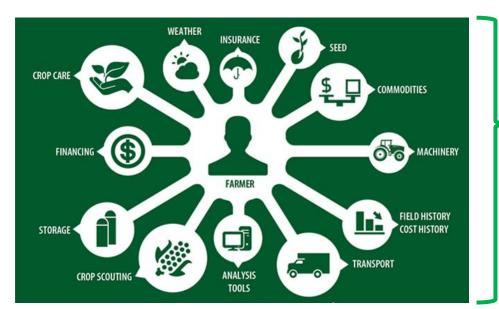

## **Case 1: Precision Farming**

- A Farmer Enterprise
- 80,000+ Farmers
- Productivity +19%