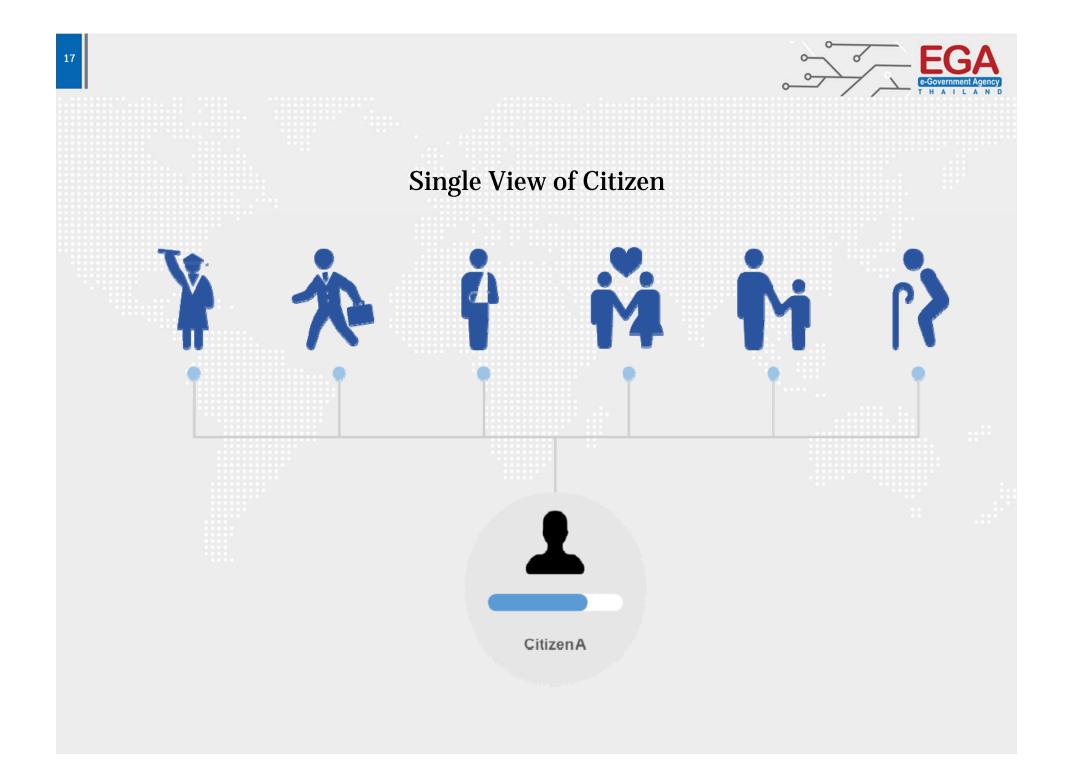

#### **Government Integration**

10

Integration between different agencies including information and operations integration in order to

- Provide a single complete view of a citizen
- Use shared services
- Provide integrated government services at a single point