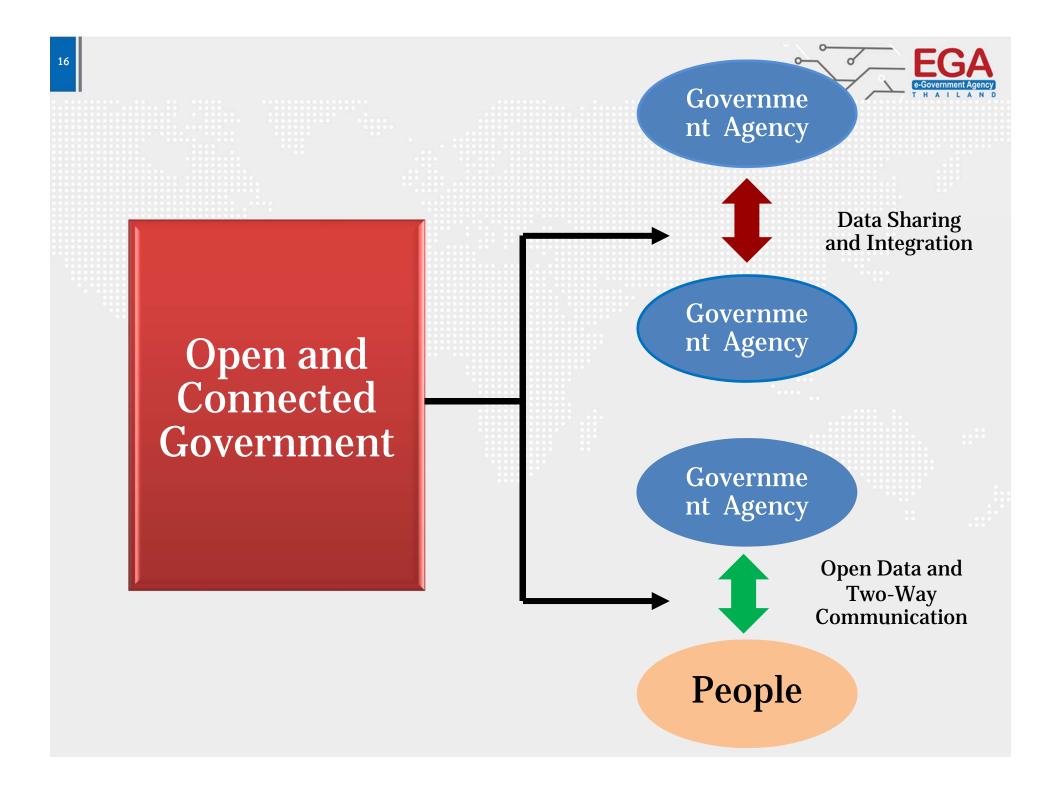

## **Government to People Connectivity**

#### **Open Government Data to the General Public**