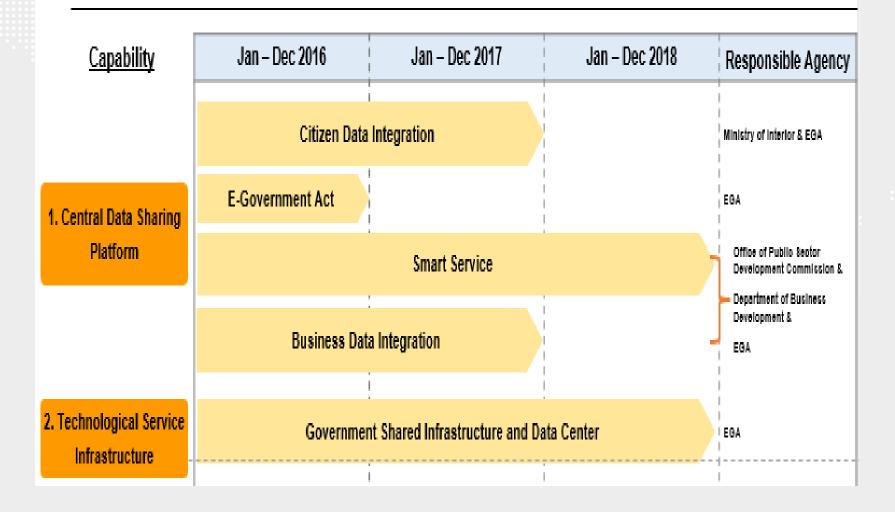

## Three – Year Development Goals of Central Data Sharing Platform (2016-2018)

# Data Integration Development Plan EGA

21

|          | Projects                     | <b>Explanations</b>                                                                                                                                                          | Responsible Agencies                                                                                                     |
|----------|------------------------------|------------------------------------------------------------------------------------------------------------------------------------------------------------------------------|--------------------------------------------------------------------------------------------------------------------------|
| 1        | Citizen Data<br>Integration  | Citizen data sharing between every government agency to provide a single view based on a 13-digit citizen number                                                             | 1. Ministry of Interior<br>2. Electronic Government<br>Agency                                                            |
| 2        | E-Government Act             | Legal framework for data sharing between government agencies to create a connected government                                                                                | Electronic Government<br>Agency                                                                                          |
| 3        | Service<br>Improvement       | Enhance government's efficiency and reducing citizens'<br>burden by utilising data integration, for example, copies of<br>documents are required for government transactions | <ol> <li>Office of the Public<br/>Sector Development<br/>Commission</li> <li>Electronic Government<br/>Agency</li> </ol> |
| 4        | Business Data<br>Integration | Comprehensive business data integration system to<br>provide a single view of business based on data of every<br>government agency                                           | Department of Business<br>Development, Ministry of<br>Commerce                                                           |
| <u>T</u> | ' <u>imeline</u>             |                                                                                                                                                                              |                                                                                                                          |

| Year 1       | Year 2              | Year 3 |  |
|--------------|---------------------|--------|--|
| Citizen Data | Integration         |        |  |
| E-Govern     | iment Act           |        |  |
|              | Service Improvement |        |  |
| Business Dat | a Integration       |        |  |