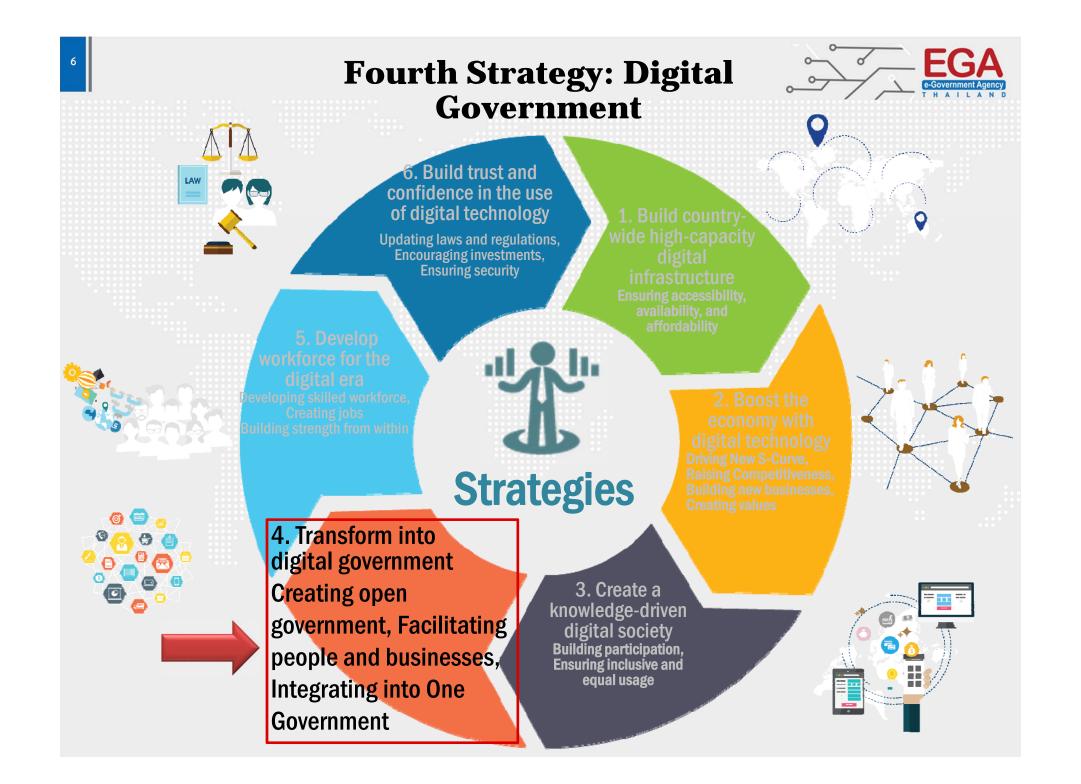

#### **Strategy 4 Transform into digital government** Creating open government, Facilitating people and businesses,

Integrating into One Government

- Government services will meet the demands of people and businesses with respect to convenience, speed, and accuracy.
- Governmental infrastructure and data will be integrated to remove redundancies, link governmental functions, and provide effective services to the people.
- People will be able to easily access governmental data to ensure transparency and civic participation.

#### **4.1 Migrate to citizen-centric smart services**

- 4.2 Improve efficiency and governance with digital technologies
- 4.3 Promote open government and civic participation

4.4 Develop a common government service platform