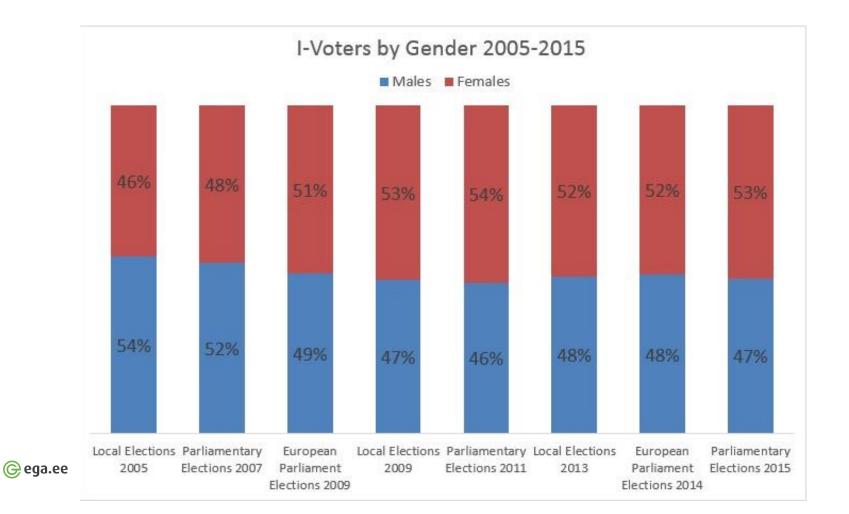

|

# **Run the Application**



# In case of ID-card...

| Put your card into card     reader                                 |
|--------------------------------------------------------------------|
| • Insert PIN 1 🔟 ID - kaart 🔀                                      |
| Sisesta PIN-kood isikutuvastuseks (PIN 1)                          |
| Valijarakendus CK Katkesta                                         |
| Sisenemine Hääletamine Hääletamine                                 |
| Hääletamiseks peate ennast tuvastama ID-kaardi või Mobiil-ID abil: |
| MOBIIL-                                                            |
| ega.ec                                                             |

# You are identified



# **Ballot completion**



# **Confirmation:**







🕞 ega.ee





Buy a Christmas tree from state forest using the mobile (SMS-based service)



# Buying a fishing permit as mobile service (calling service)

| Nimetus             | Kehtivus  | Hind   | Helistamise kood   |
|---------------------|-----------|--------|--------------------|
| Harrastuspüügiõigus | 24 h      | 1.00€  | 1322*400*isikukood |
|                     | 7 päeva   | 3.00€  | 1322*401*isikukood |
|                     | 182 päeva | 13.00€ | 1322*402*isikukood |
|                     | 365 päeva | 20.00€ | 1322*403*isikukood |