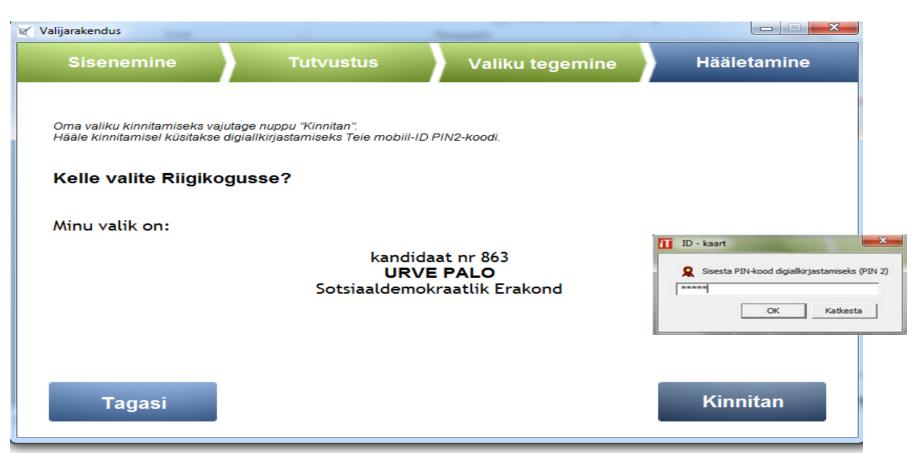

# **Ballot completion**

# **Confirmation:**

🕞 ega.ee

Buy a Christmas tree from state forest using the mobile (SMS-based service)