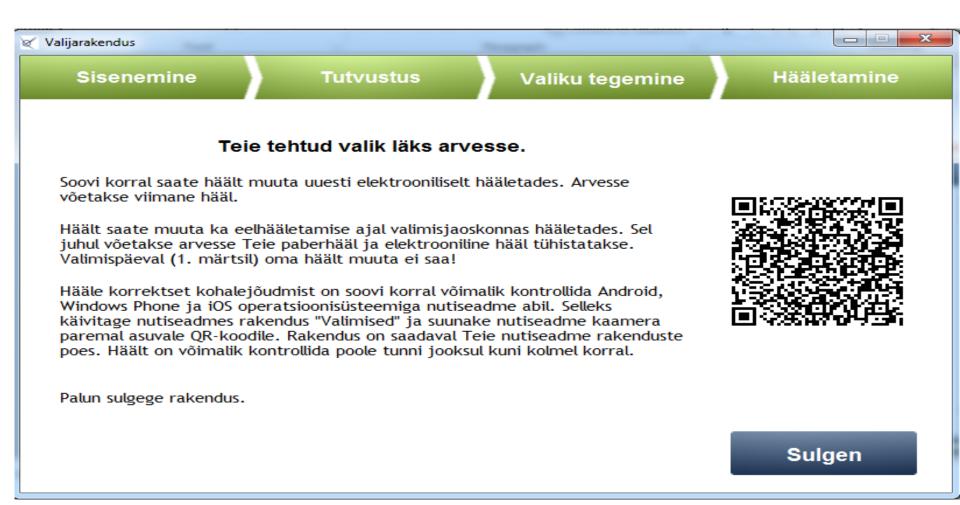

# **Confirmation:**

🕞 ega.ee

Buy a Christmas tree from state forest using the mobile (SMS-based service)