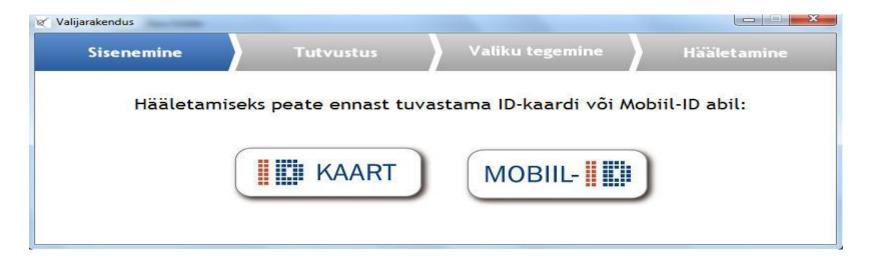

# **Run the Application**

# In case of ID-card...

| Put your card into card     reader                                 |
|--------------------------------------------------------------------|
| • Insert PIN 1 🔟 ID - kaart 🔀                                      |
| Sisesta PIN-kood isikutuvastuseks (PIN 1)                          |
| Valijarakendus CK Katkesta                                         |
| Sisenemine Hääletamine Hääletamine                                 |
| Hääletamiseks peate ennast tuvastama ID-kaardi või Mobiil-ID abil: |
| MOBIIL-                                                            |
| ega.ec                                                             |