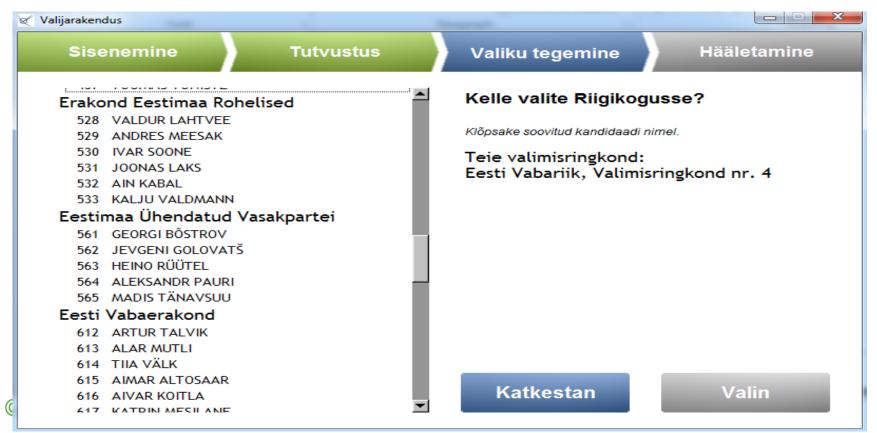

.                                 | ~                 |

# **Run the Application**



# In case of ID-card...

| Put your card into card     reader                                 |
|--------------------------------------------------------------------|
| • Insert PIN 1 🔟 ID - kaart 🔀                                      |
| Sisesta PIN-kood isikutuvastuseks (PIN 1)                          |
| Valijarakendus CK Katkesta                                         |
| Sisenemine Hääletamine Hääletamine                                 |
| Hääletamiseks peate ennast tuvastama ID-kaardi või Mobiil-ID abil: |
| MOBIIL-                                                            |
| ega.ec                                                             |

# You are identified



# **Ballot completion**



# **Confirmation:**







🕞 ega.ee





Buy a Christmas tree from state forest using the mobile (SMS-based service)



# Buying a fishing permit as mobile service (calling service)

| Nimetus             | Kehtivus  | Hind   | Helistamise kood   |
|---------------------|-----------|--------|--------------------|
| Harrastuspüügiõigus | 24 h      | 1.00€  | 1322*400*isikukood |
|                     | 7 päeva   | 3.00€  | 1322*401*isikukood |
|                     | 182 päeva | 13.00€ | 1322*402*isikukood |
|                     | 365 päeva | 20.00€ | 1322*403*isikukood |