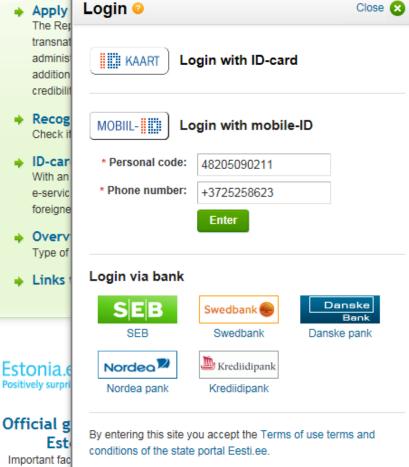

# **Online example**

| https://www.eesti.ee/eng        | ٩                                 | 🕶 🔒 🖒 🐻 Main page - eesti         |
|---------------------------------|-----------------------------------|-----------------------------------|
| : View Favorites Tools Help     | For visually impaired   Help Eest | i keel   <u>English</u>   Русский |
| EESTí 🔁 🔪 🖉                     | Q Insert keyword                  | Search                            |
| Gateway to eEstonia             | Site map   Advanced search        |                                   |
| 🔒 My Data Services Topics Conta | cts                               | 🔒 Enter                           |