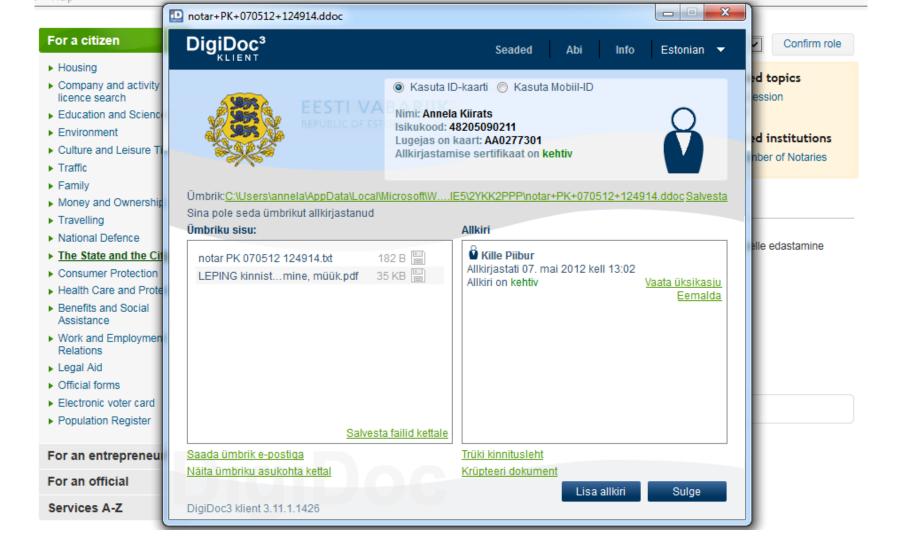

# Notarised documents

The e-notary systems allows private individuals and representatives of companies and institutions to access notarised documents related to them (first of all, contracts, warrants and applications).

The system includes documents notarised in Estonia after November 23, 2009. The e-Notary service can only be accessed with the ID card or mobile ID directly from the eesti.ee website.

NB! All official forms are in Estonian.

### Tehing

| Notar ja kon | taktandmed        | Dokument                |                             |  |  |  |
|--------------|-------------------|-------------------------|-----------------------------|--|--|--|
| Nimi         | Kille Piibur      |                         | notar PK 070512 124914.ddoc |  |  |  |
| Aadress      | Jõe tn 16a, Rapla | Ametitegevuse<br>number | 719                         |  |  |  |
|              |                   | Tehingu kuupäev         | 07.05.2012                  |  |  |  |
|              |                   | Juurdepääsuõigused      | V                           |  |  |  |