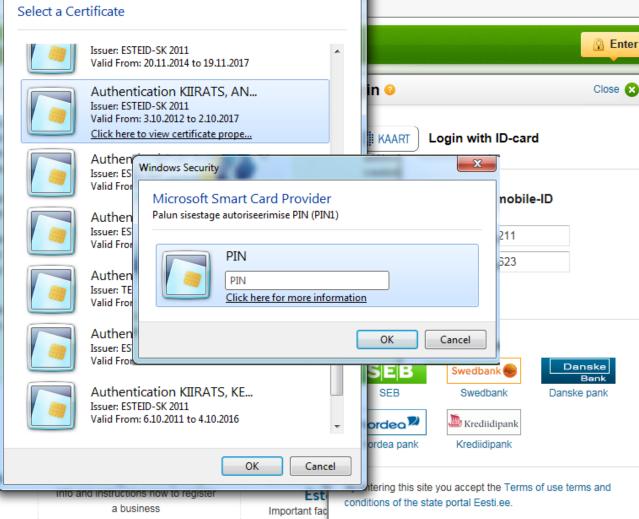

part of the EUGO network. EUGO operates under the Services Directive which aims to fulfil the goal of a digital single market.

More information



Study in Estonia Find out about study programmes in Estonia





Info and instructions how to register a business





í T

### My Data

### EUGO Point

Se

EUGO is a network of EU state that provides points of single co for entrepreneurs throughout th Through EUGO information is e found about which licences, notifications or permits are nee start a business in any EU cour

The activities of the EUGO Net involve meetings of experts and technical staff as well as testing and thematic seminars.

Eesti.ee is part of the EUGO ne Directive which aims to fulfil the

> STUDY IN ESTONIA

Study in Estoni

Find out about study

programmes in Estonia







Services A-Z

Descriptions of e-services are available in English, all official forms are in Estonian.



For a citizen **O Help** 

- Prescriptions
- Benefits for incapacity for work
- Nomination of a sports club to receive the sports activity benefit (parent)
- Health Insurance and family physician

View all



### For an entrepreneur

e Help

- Vacation pay and average wages compensation
- Submission of notices of economic activities and application for activity licences for the purpose of organising additional adult education
- Adding data on the certificate of temporary incapacity for work
- Economic Activities of Estonia (EMTAK)

View all



 Adding data on the certificate of temporary incapacity for work



Services A-Z

View all

#### For a citizen

- Company and activity licen