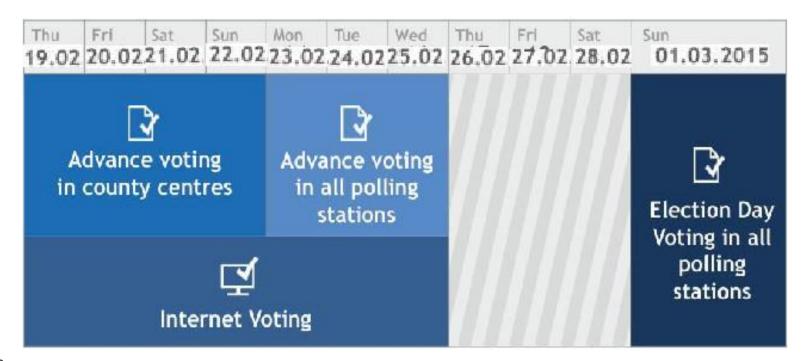

# **Internet voting in Estonia**

# Voting period

| 🏉 www.valimised.ee - Windows Internet                                                                                                                                                                                                                           | t Explorer 🔽 🗖 🗖 🗖                                                                                                                                                                                                            | $\mathbf{\times}$ |
|-----------------------------------------------------------------------------------------------------------------------------------------------------------------------------------------------------------------------------------------------------------------|-------------------------------------------------------------------------------------------------------------------------------------------------------------------------------------------------------------------------------|-------------------|
| COO - E http://www.valimised.ee/wind                                                                                                                                                                                                                            | ex.html 💌 🖄 🐓 🔀 Google                                                                                                                                                                                                        | -                 |
| 🔶 Favorites 🏾 🏉 www.valimised.ee                                                                                                                                                                                                                                | 👔 🔹 🗟 🔹 🚍 👘 🖕 Page 🗸 Safety 🗸 Tools 🗸 🔞                                                                                                                                                                                       | •                 |
| Vabariigi Val                                                                                                                                                                                                                                                   | imiskomisjon<br>RUS ENG                                                                                                                                                                                                       | <                 |
| <ul> <li>Valimised ja e-hääletamine</li> <li>Kuidas hääletada internetis         <ul> <li>Juhised Windows'i kasutajatele</li> <li>Juhised Linux'i kasutajatele</li> <li>Juhised MacOS'i kasutajatele</li> <li>Korduma kippuvad küsimused</li> </ul> </li> </ul> | E-hääletamine on käimas!<br>Hääletamine algas 24. veebruaril kell 9.00 ja lõpeb 2. märtsil kell 20.00.<br>E-hääletamiseks tuleb alla laadida valijarakendus ning see käivitada.<br>• Laadi alla valijarakendus Windowsi jaoks | =                 |
| Otsid lisateavet<br>valimiste kohta?                                                                                                                                                                                                                            | Tehniline abi e-hääletamisega seotud teemadel telefonil 1777 või e-posti aadressil<br><u>abi@valimised.ee</u> . Teave valimistega seotud küsimustes: <u>info@wk.ee</u> või <u>www.wk.ee</u> .                                 | ~                 |