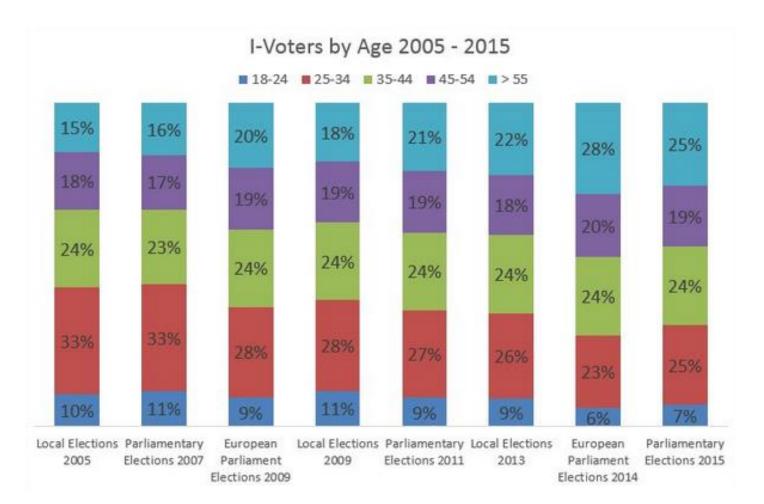

| ~                 |

# **Run the Application**



# In case of ID-card...

| Put your card into card     reader                                 |
|--------------------------------------------------------------------|
| • Insert PIN 1 🔟 ID - kaart 🔀                                      |
| Sisesta PIN-kood isikutuvastuseks (PIN 1)                          |
| Valijarakendus CK Katkesta                                         |
| Sisenemine Hääletamine Hääletamine                                 |
| Hääletamiseks peate ennast tuvastama ID-kaardi või Mobiil-ID abil: |
| MOBIIL-                                                            |
| ega.ec                                                             |

# You are identified



# **Ballot completion**



# **Confirmation:**







🕞 ega.ee





Buy a Christmas tree from state forest using the mobile (SMS-based service)



# Buying a fishing permit as mobile service (calling service)

| Nimetus             | Kehtivus  | Hind   | Helistamise kood   |
|---------------------|-----------|--------|--------------------|
| Harrastuspüügiõigus | 24 h      | 1.00€  | 1322*400*isikukood |
|                     | 7 päeva   | 3.00€  | 1322*401*isikukood |
|                     | 182 päeva | 13.00€ | 1322*402*isikukood |
|                     | 365 päeva | 20.00€ | 1322*403*isikukood |