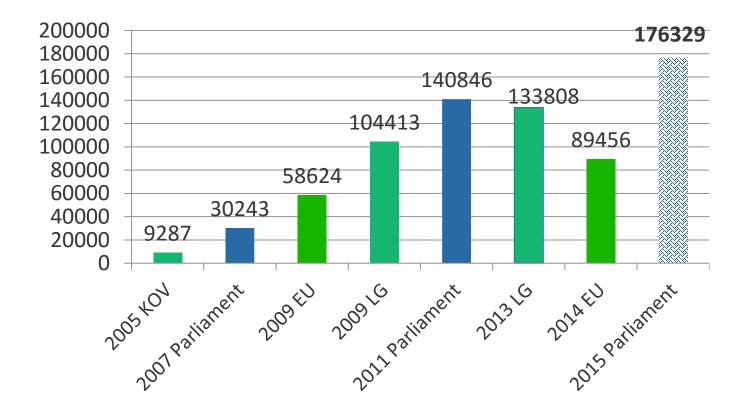

aeg       Aruande liik         4       Aastaaruanne         3       Aastaaruanne         12       Aastaaruanne         11       Aastaaruanne | määramine           ud         ✓         Filter:           ul         ✓         Filter:           ul         ✓         Filter:           Filter:          Sisestamise ae           30.04.2015         19:5           27.05.2014         17:4           20.06.2013         21:5           21.06.2012         09:6 | de liik         Aruande olek <ettevõtja nimi="">         Näita           g         Esitamise aeg ↓           57         04.06.2015 16:11           45         16.06.2014 18:35           54         29.06.2013 14:03           01         30.06.2012 23:41</ettevõtja> | Tühista<br>vaata<br>vaata<br>vaata<br>vaata |

# **Internet voting in Estonia**







# Voting period





| 🏉 www.valimised.ee - Windows Internet                                                                                                                                                                                                                           | t Explorer 🔽 🗖 🗖 🗖                                                                                                                                                                                                            | $\mathbf{\times}$ |
|-----------------------------------------------------------------------------------------------------------------------------------------------------------------------------------------------------------------------------------------------------------------|--------------