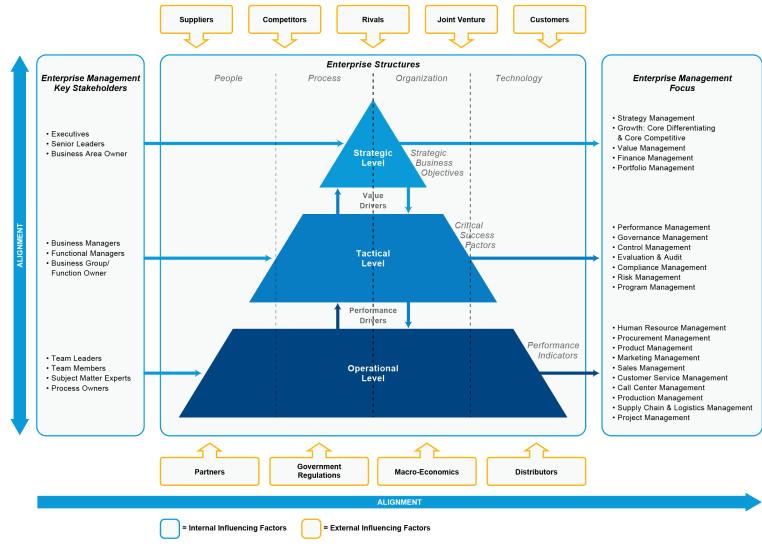

ป็นเท็จ โดยประการที่น่าจะเกิดความเสียหาย แก่ผู้อื่น หรือประชาชน
- 2) นำเข้าสู่ระบบคอมพิวเตอร์ซึ่งข้อมูลคอมพิวเตอร์อันเป็นเท็จ โดยประการที่น่า จะเกิดความเสียหายต่อความมั่นคงของประเทศหรือก่อให้เกิดความตื่น ตระหนกแก่ประชาชน
- 3) นำเข้าสู่ระบบคอมพิวเตอร์ซึ่งข้อมูลคอมพิวเตอร์ใดๆ อันเป็นความผิดเกี่ยวกับ ความมั่นคงแห่งราชอาณาจักรหรือความผิดเกี่ยวกับการก่อการร้ายตาม ประมวลกฎหมายอาญา
- 4) นำเข้าสู่ระบบคอมพิวเตอร์ซึ่งข้อมูลคอมพิวเตอร์ใดๆ ที่มีลักษณะอันลามกและ ข้อมูลคอมพิวเตอร์นั้นประชาชนทั่วไปอาจเข้าถึงได้
- 5) เผยแพร่หรือส่งต่อซึ่งข้อมูลคอมพิวเตอร์โดยรู้อยู่แล้วว่าเป็นข้อมูลคอมพิวเตอร์ ตาม (1) (2) (3) หรือ (4)



- **M** Number of Automated Processes
- **M** Easiness of Software Modification
- ☑ Reduction of IT Expenditure or Long-term Investment
- **In-house Competency for System Maintenance**







- **☑** GUIDE
- **☑** SUPPORT
- **M** COMMUNICATE
- **ESTABLISH EA Team**
- **MONITOR**



✓ COMMUNICATE (managers)✓ CO-OPERATE✓ INPUT



## **☑** CO-ORDINATE EA Team **☑** MANAGE EA Development