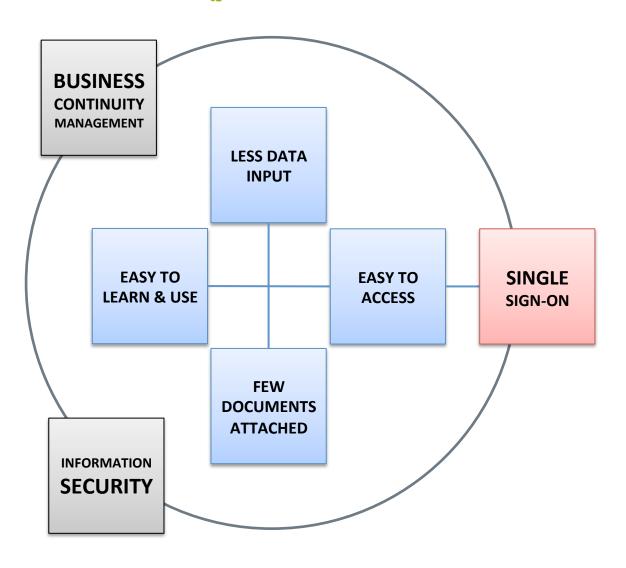

#### GOOD PUBLIC DIGITAL SERVICES

ระบบบริการดิจิทัลภาครัฐที่ดี

#### CONNECTEDGOVERNMENT

### INTEGRATEDSERVICES