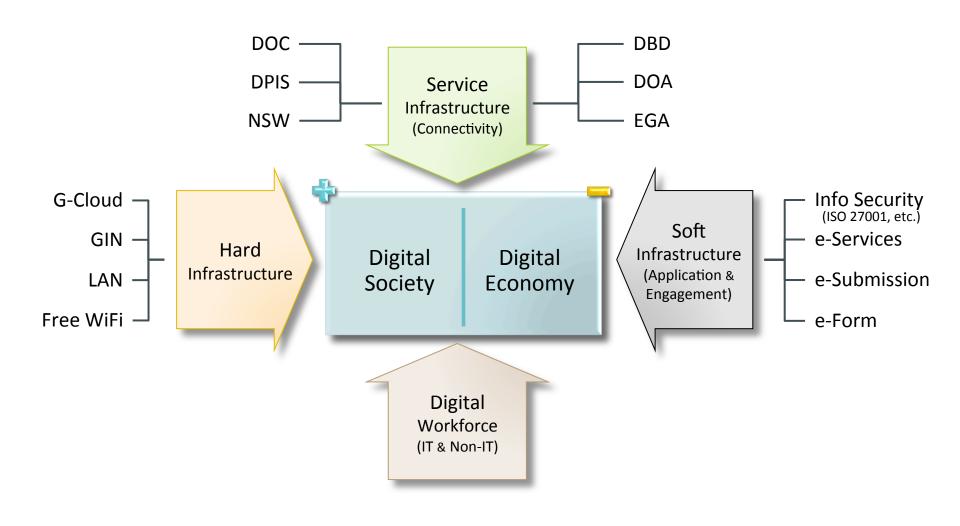

# TH FDA & Digital Economy

#### GOOD PUBLIC DIGITAL SERVICES

ระบบบริการดิจิทัลภาครัฐที่ดี

#### CONNECTEDGOVERNMENT

### INTEGRATEDSERVICES