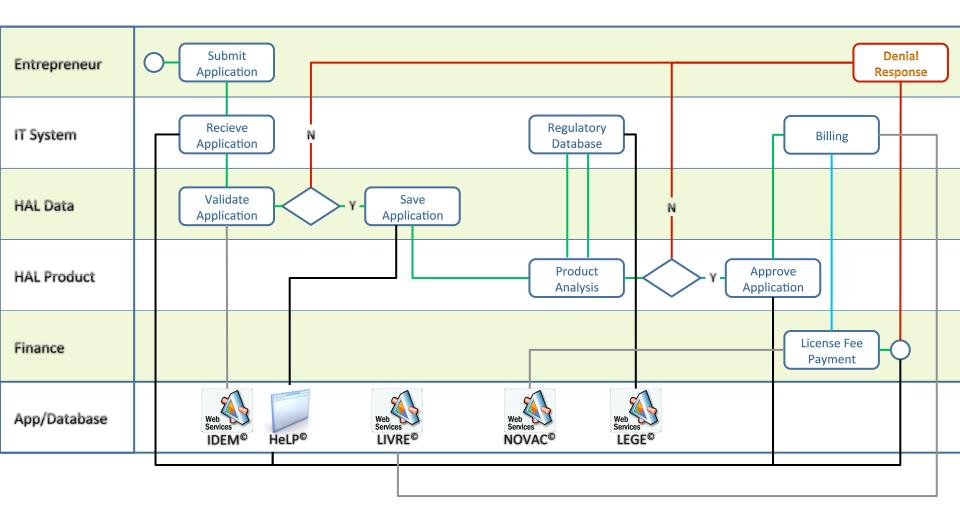

### Pre-Marketing Service [auto] with Application Fee



#### July 4, 2015



# Pre-Marketing Process [manual]





### Pre-Marketing Process [auto] without Application Fee









# Maintenance Framework

| Network<br>Maintenance & Restore<br>Security<br>Configuration and<br>Parameters<br>Core Switch, LAN, WiFi,<br>Access Point<br>Quality of Services<br>MOPH Connection | Physical Machines<br>Maintenance & Restore<br>Security<br>Operating System<br>Configuration and<br>Parameters<br>VM Creation and Restore | Virtual Machines<br>Configuration & Maintena<br>Security<br>Operating System<br>Configuration and<br>Parameters<br>VM Configuration | Ance System Applications Configuration & Maintenance Security Applications Configuration and Parameters Debugging |
|----------------------------------------------------------------------------------------------------------------------------------------------------------------------|-----------------------------------------