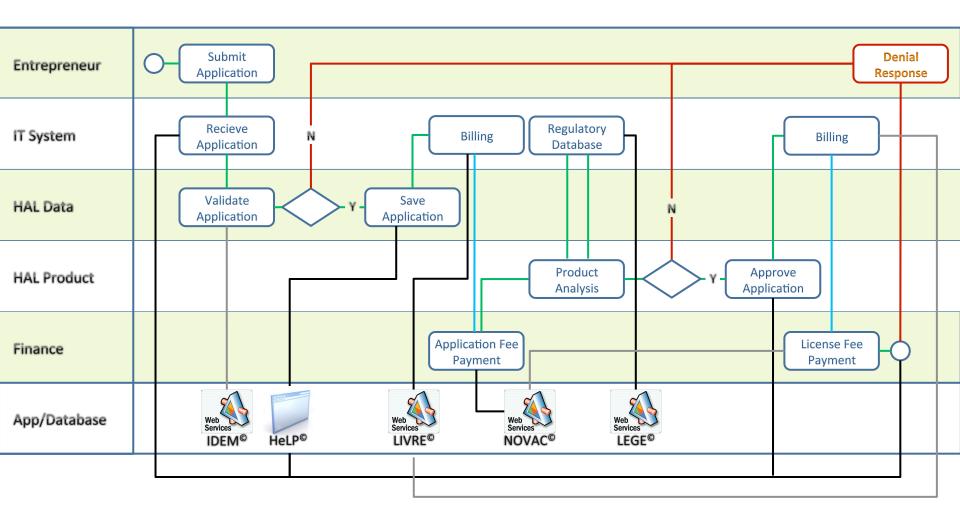

### Pre-Marketing Service [auto] with Application Fee



#### July 4, 2015



# Pre-Marketing Process [manual]





### Pre-Marketing Process [auto] without Application Fee









# Maintenance Framework

| Network<br>Maintenance & Restore<br>Security<br>Configuration and<br>Parameters<br>Core Switch, LAN, WiFi,<br>Access Point<br>Quality of Services<br>MOPH Connection | Physical Machines<br>Maintenance & Restore<br>Security<br>Operating System<br>Configuration and<br>Parameters<br>VM Creation and Restore | Virtual Machines<br>Configuration & Maintena<br>Security<br>Operating System<br>Configuration and<br>Parameters<br>VM Configuration | Ance System Applications Configuration & Maintenance Security Applications Configuration and Parameters Debugging |
|-----------------------------------------------------------------------------------------