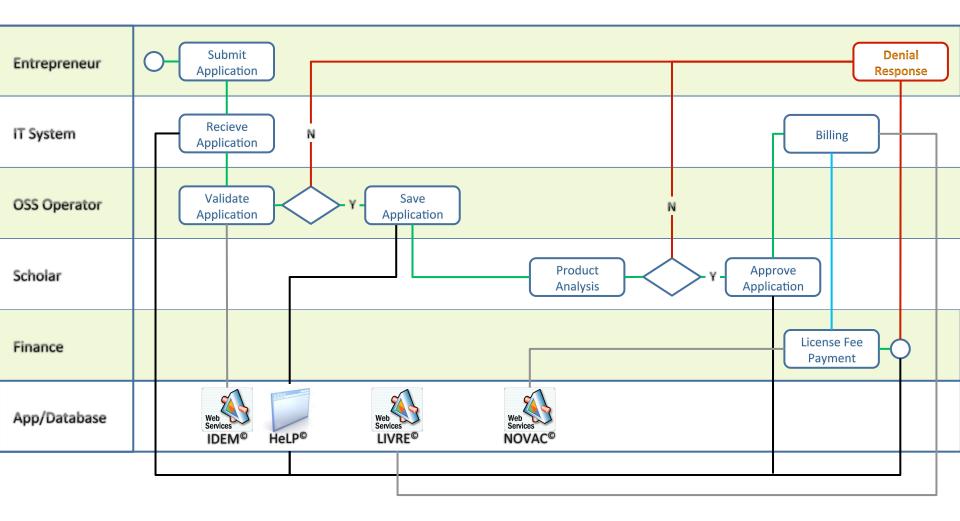

### Pre-Marketing Service [auto] with Application Fee



#### July 4, 2015



# Pre-Marketing Process [manual]





### Pre-Marketing Process [auto] without Application Fee









# Maintenance Framework

| Network<br>Maintenance & Restore<br>Security<br>Configuration and<br>Parameters<br>Core Switch, LAN, WiFi,<br>Access Point<br>Quality of Services<br>MOPH Connection | Physical Machines<br>Maintenance & Restore<br>Security<br>Operating System<br>Configuration and<br>Parameters<br>VM Creation and Restore | Virtual Machines<br>Configuration & Maintena<br>Security<br>Operating System<br>Configuration and<br>Parameters<br>VM Configuration | Ance System Applications Configuration & Maintenance Security Applications Configuration and Parameters Debugging |
|--------------------------------------------------------------------------------------------------------------------------------------------------