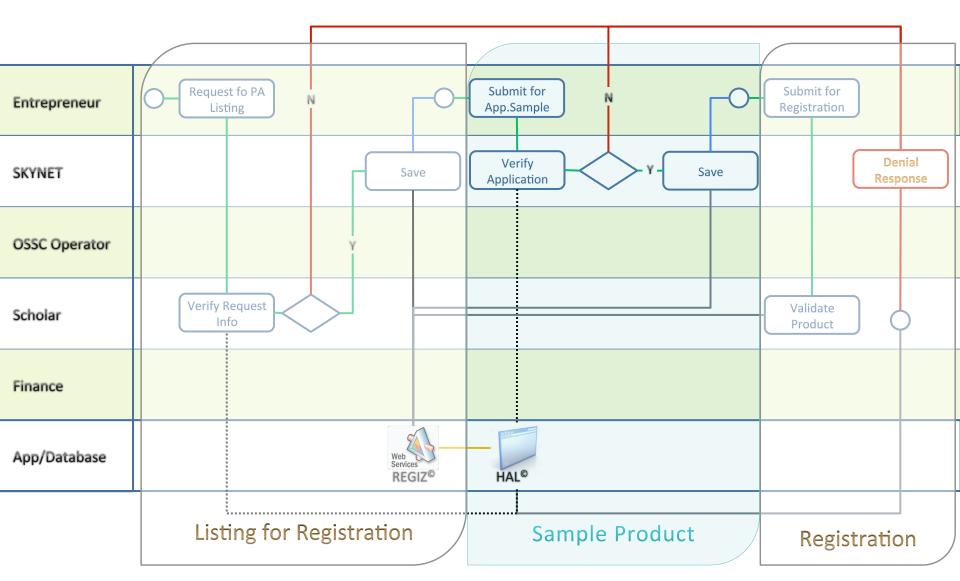

### Pre-Marketing Service [auto] with Application Fee



#### July 4, 2015



# Pre-Marketing Process [manual]





### Pre-Marketing Process [auto] without Application Fee









# Maintenance Framework

| Network<br>Maintenance & Restore<br>Security<br>Configuration and<br>Parameters<br>Core Switch, LAN, WiFi,<br>Access Point<br>Quality of Services<br>MOPH Connection | Physical Machines<br>Maintenance & Restore<br>Security<br>Operating System<br>Configuration and<br>Parameters<br>VM Creation and Restore | Virtual Machines<br>Configuration & Maintena<br>Security<br>Operating System<br>Configuration and<br>Parameters<br>VM Configuration | Ance System Applications Configuration & Maintenance Security Applications Configuration and Parameters Debugging |
|----------------------------------------------------------------------------------------------------------------------------------------------------------------------|---------------------------------------------