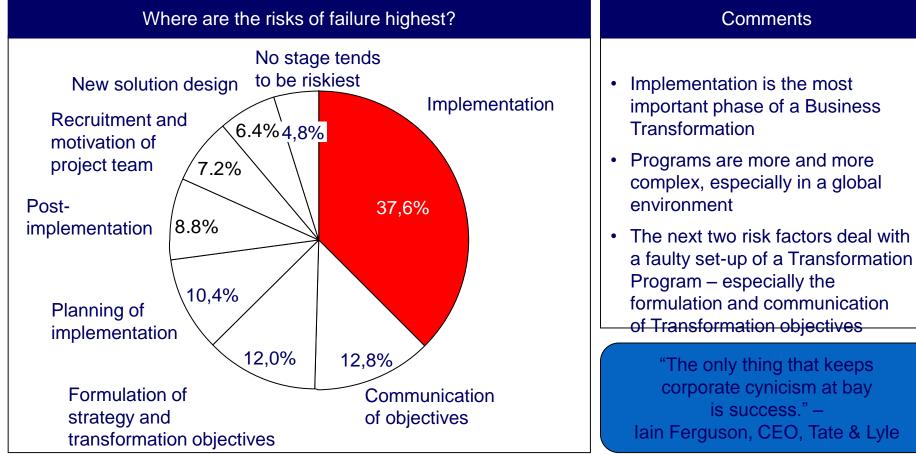

# Implementation is by far the riskiest stage within the execution of a large-scale Transformation