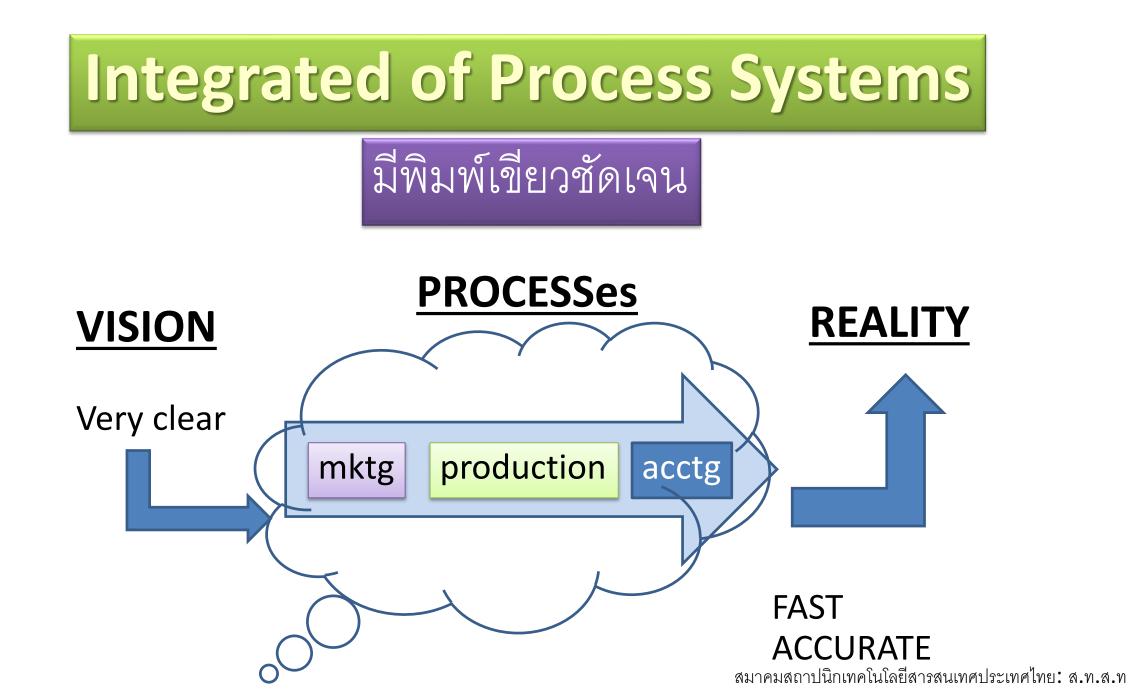

## Very Clear with must have blue print

**มีการออกแบบทางสถาปัตยกรรม อย่างชัดเจน** เช่น

- Business Architecture
- Security Architecture
- Data Architecture
- Application Architecture
- Technical Architecture