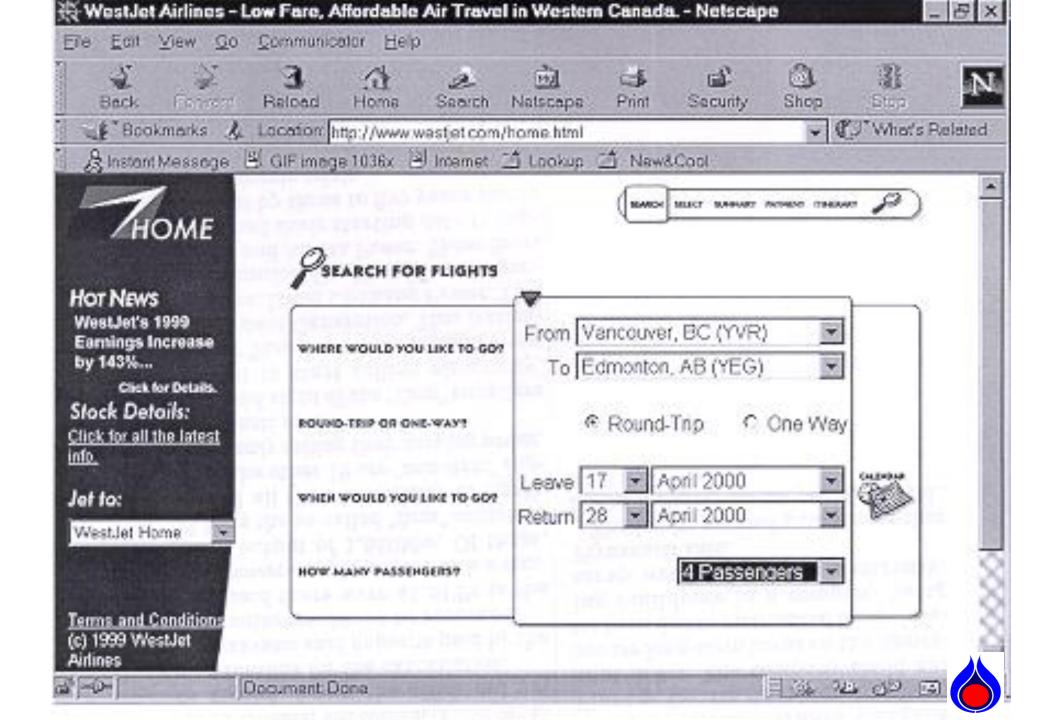

#### pic23408 (771x571x256 pcx) WestJet's Online Booking System - Netscape - 8 × Ele Edit View Go Communicator Help O. 31 È. ન á. $\Omega$ N 2 65 2 Search Back. Funerandi Reload Home Netscape Print Security Shop Sec. Saokmarks & Location: https://secure.westjst.com/t3/cgi-bin/itnerery.cgi - What's Related Rinstent Message 🙂 GIF image 1036x 🙂 Internet 🗂 Lookup 🗂 New&Cool Edmonton, AB (YEG) to Vancouver, BC (YVR) 28 Apr 00 Flight WJ 14 Depart Edmonton, AB (YEG) at 13:00 and arrive in Vancouver, BC (YVR) at 13.30CONTACT INFO PASSENGER INFO Mah/Ray 4 Passengers: 2338 Baydala Court Atibaedya/Chaichaream Richmond, BC V6X 3R4 Sirinan/A Alipon/B Canada Atipon/C PRICING INFO BILLING INFO Cardholder Ray Mah Total for 4 Passengers: Fare Price: \$736.00 CDN Card Type: Visa \$ 158.56 CDN Payment \$894.56 CDN Taxes: