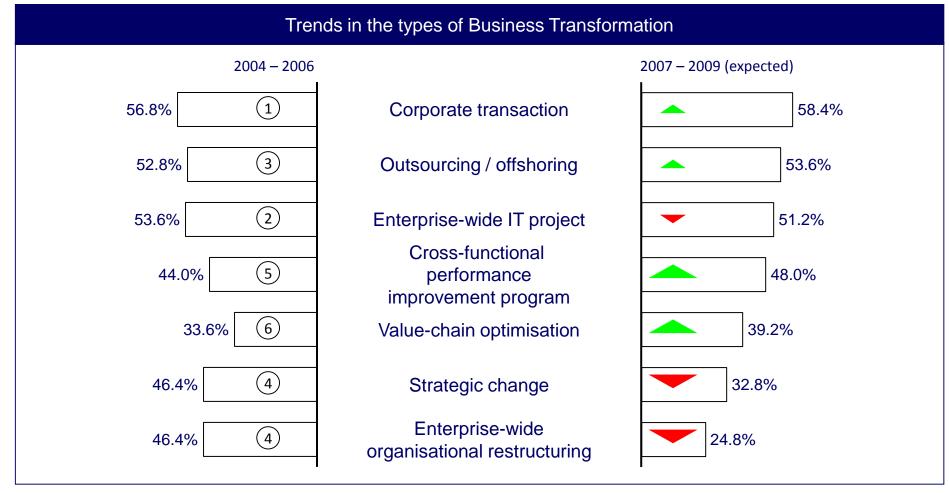

# Corporate transactions and outsourcing / offshoring remain the most prevalent types of Business Transformation

4) = Ranking 2004 - 2006

#### **Trends in approaching Business Transformation**

- Large-scale change is no longer a rare occurrence, increasingly it is the normal state of affairs
- Most respondents expect a slight increase in the number of Business Transformation
   Programs in the future
- Many companies undertake at the same time "breakthrough projects" which focus on the external competitive environment, and "performance improvement projects" which are more internally focused
- The mechanics of Transformation move away from individual projects towards an environment of constant change
  - "Business Transformation has become a central way of working"
  - "Business Transformation is something our company excels at"