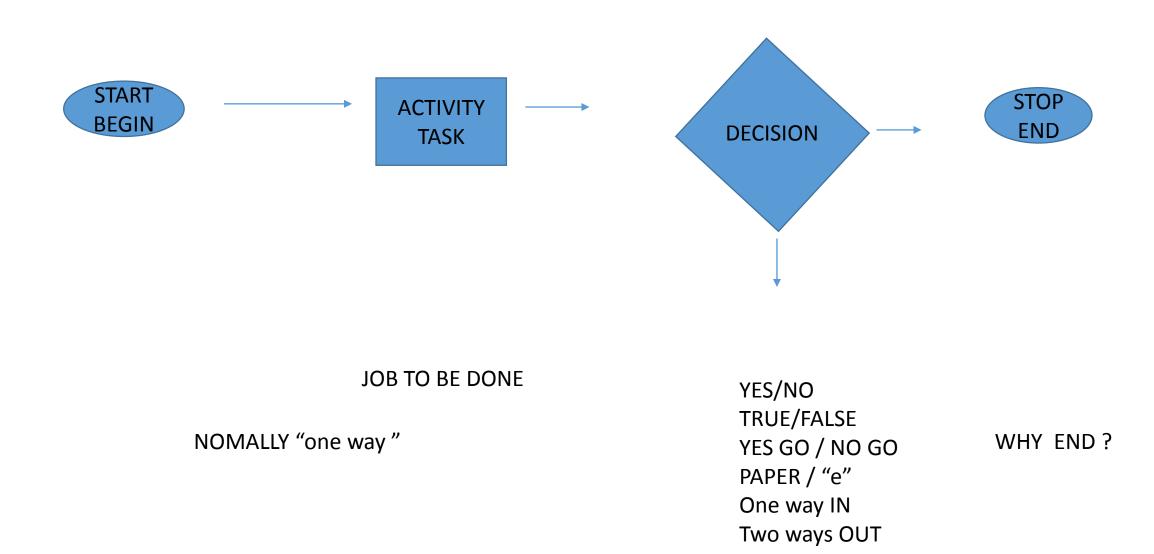

## <u>SYMBOLS</u>

## ADDITION GUIDELINE

- Should "KISS" keep it simple & straight forward
- Activity or Task : verbs+nouns : find cup , add water , stir the cup ...
- Each Activity or Task : Only 1 Person is in charged or Accountable But she/he can have many Performs.
- Documented the PROCESSes : take photo or .....