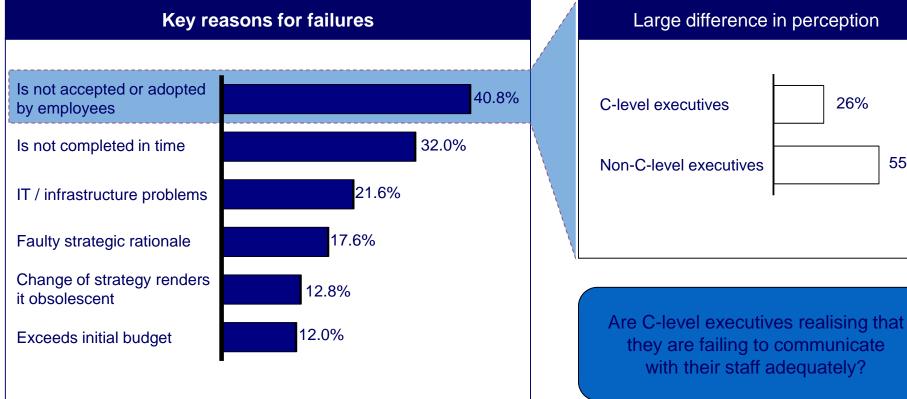

### Insufficient acceptance by company employees is the most important reason for Transformation failure

55%

<u>WiFi Location</u> <u>How to use WiFi</u> <u>Buy Package</u>

2014