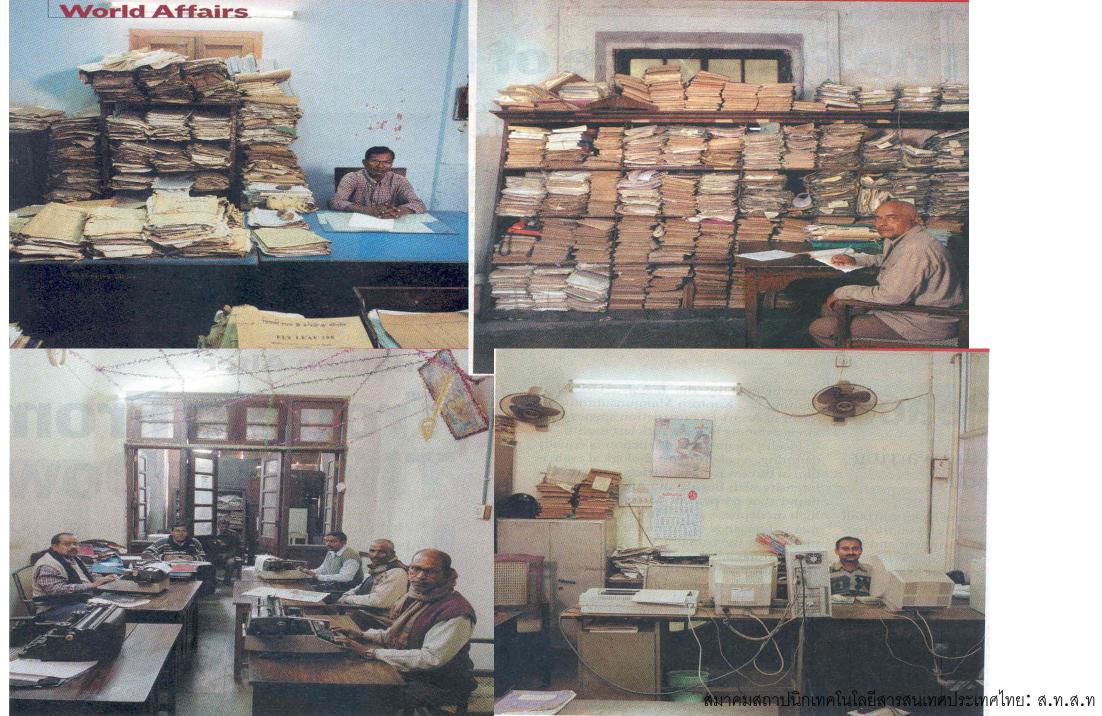

### นำเทคโนโลยี่มาใช้ โดยไม่ปรับปรุงกระบวนการ ไม่ได้สอนการใช้

สมาคมสถาปนิกเทคโนโลยีสารสนเทศประเทศไทย: ส.ท.ส.ท