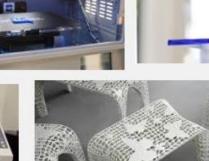

#### ARCHITECTURE

Chinese company uses 3D printing to build 10 houses in a day

> 21 Comments 🗇 3 Pictures

By Loz Blain April 23, 2014

Small home constructed from 3D-printed building blocks (Image: Winsun New Materials) Image Gallery (3 images)

This small home may look plain, but it represents a significant achievement in rapid construction. A Chinese company has demonstrated the capabilities of its giant 3D printer by rapidly constructing 10 houses in less than 24 hours. Built from predominantly recycled materials, these homes cost less than US\$5,000 and could be rolled out en masse to ease housing crises in developing countries