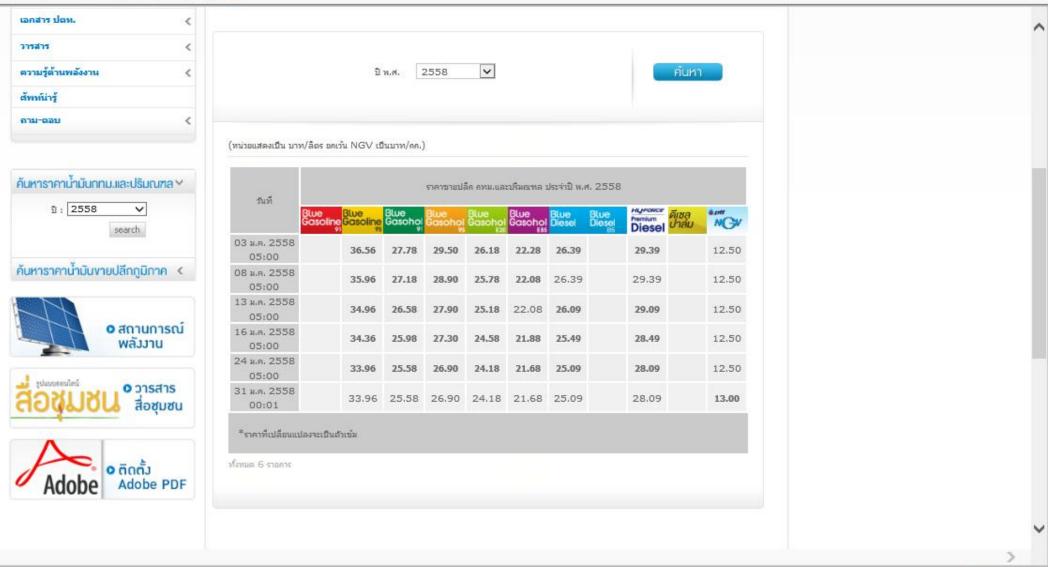

### Some drivers check tire pressure twice a day

#### Continued from 1B

competitive advantage if you do something just a little bit differently," says Z. John Zhang, professor of marketing at the Wharton School, University of Pennsylvania.

Truckers and airlines have been especially hard hit. Airlines have raised airfares 10 times since mid-December, often because of fuel costs. Last month, independent truckers nationwide slowed deliveries to protest gas prices.

Kerns Trucking of Kings Mountain, N.C., using computer chips that limit the top speed of trucks, recently cut the top speed for its long-haul trucks to 65 mph. That's down from 72 mph last year.

To win over drivers, Kerns Vice President Doug Prestwood amasses statistics, including one showing that a bump from 65 mph to 70 mph cuts fuel economy by 8.2%. "That's a lot of money per week," says Prestwood

#### Little ways to save can add up fast

These days, no fuel-saving initiative is too small to try.

For 10 years, Waste Connections has checked tire pressure on trucks every two or three days to make sure they're inflated for the best gas mileage. Now, they're checked twice a day.

"When fuel was \$1,50 a gallon, tire pressure was insignificant. At \$4.50 a gallon, it's significant," says Prestwood of Kerns Trucking, which runs a fleet of 38 semi-trucks. Kerns has also increased tire-pressure checks.