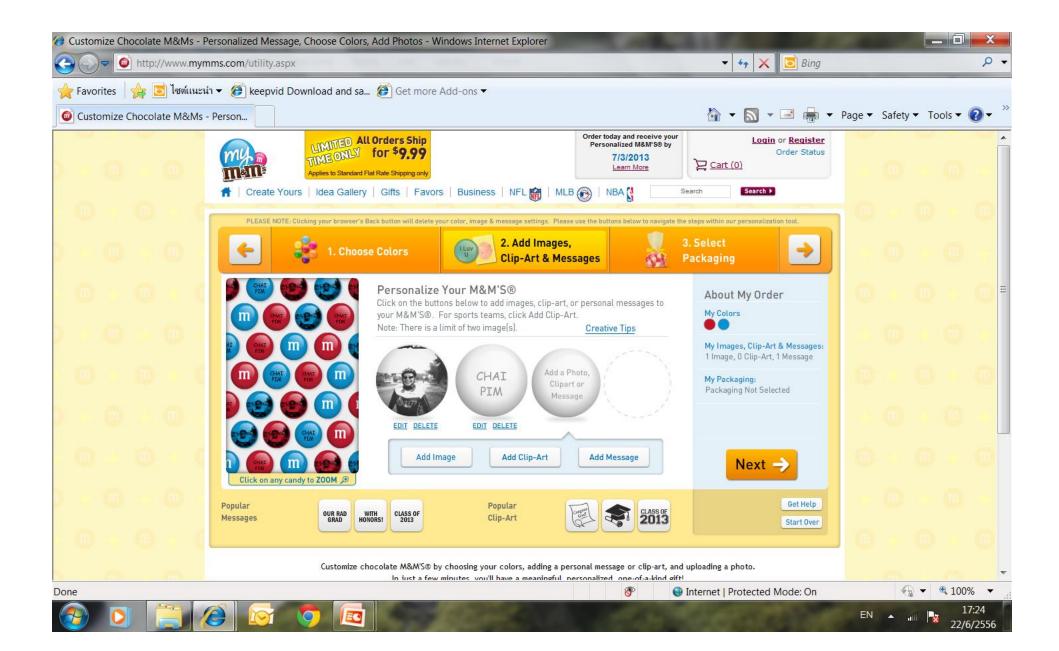

#### OZ Chaicharearn Atibaedya - ...

Programmes Index

eGAP II > The Electronic Medical Record Exchange

#### Objectives

The Electronic Medical Record Exchange, or EMRX allows all public hospitals and polyclinics in Singapore to share patient records online. This will contribute significantly to improved patient care outcomes.

#### "Patients First" Healthcare Services with Electronic Medical Record Exchange

In today's world, Infocomm technology wizardry can solve puzzling medical cases within seconds. Take the case of a 35-year old housewife who had a drug overdose. Armed with the woman's name and identity card number, and the knowledge that she had just been discharged from another hospital the previous day, the doctor tapped into a computer system and found out what drugs that she had taken. Providing a remedy, the woman was soon declared out of danger.

This computer system is the Electronic Medical Record Exchange, or EMRX and it is proving to be a lifeline to the hundreds who pack the hospital emergency units since its launch in April 2004. The EMRX allows all public hospitals and polyclinics in Singapore to share patient records online.

EMRs are essentially electronic versions of paper-based medical records. But unlike paper-based medical records, digitised versions can be easily shared online across IT-enabled healthcare institutions. This will contribute significantly to improved patient care outcomes.