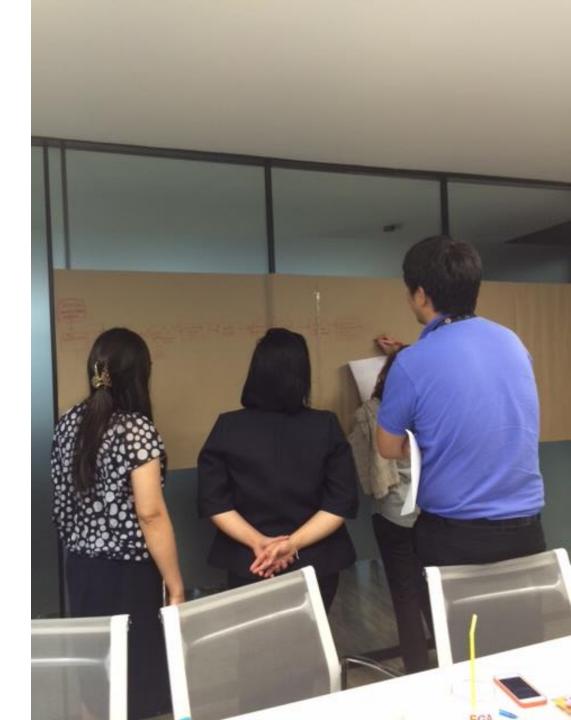

## HOW TO START ?

- BEGIN THE CONVERSATION
- IMPROVE THE PROCESS
- GLANCE THE TECHNOLOGY
- TARGET FOR MISSION

## HOW TO DO ?

- Discuss & Brief Explain : THE PROCESS YOU WANT TO DRAW
- In Agree about : THE OBJECTIVE & TARGET OF THIS PROCESS
- Understand the Symbol : ALIGN THE TECHNOLOGY
- Assign your Team Rep. : DRAW THE FLOW

## $\underline{GUIDE}$ : Use the 5W + 1H

- WHAT ? : process & its main tasks
- WHY ? : we need this process
- WHICH ? : one
- WHO ? : in charged , accountable , involved
- WHERE ? : apply , site
- HOW ? : clear , paper or "e"

## <u>SYMBOLS</u>

## ADDITION GUIDELINE

- Should "KISS" keep it simple & straight forward
- Activity or Task : verbs+nouns : find cup , add water , stir the cup ...
- Each Activity or Task : Only 1 Person is in charged or Accountable But she/he can have many Performs.
- Documented the PROCESSes : take photo or .....