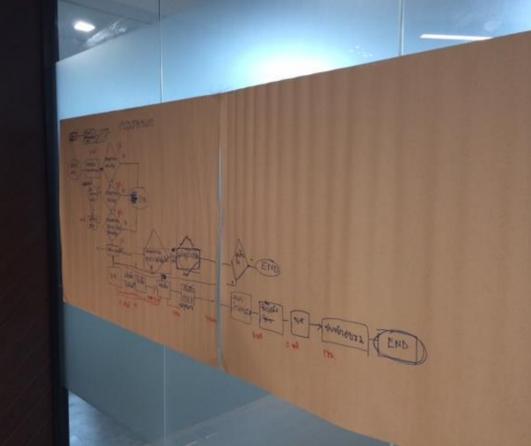

## HOW TO START ?

- BEGIN THE CONVERSATION
- IMPROVE THE PROCESS
- GLANCE THE TECHNOLOGY
- TARGET FOR MISSION

## HOW TO DO ?

- Discuss & Brief Explain : THE PROCESS YOU WANT TO DRAW
- In Agree about : THE OBJECTIVE & TARGET OF THIS PROCESS
- Understand the Symbol : ALIGN THE TECHNOLOGY
- Assign your Team Rep. : DRAW THE FLOW

## $\underline{GUIDE}$ : Use the 5W + 1H

- WHAT ? : process & its main tasks
- WHY ? : we need this process
- WHICH ? : one
- WHO ? : in charged , accountable , involved
- WHERE ? : apply , site
- HOW ? : clear , paper or "e"

## <u>SYMBOLS</u>

## ADDITION GUIDELINE

- Should "KISS" keep it simple & straight forward
- Activity or Task : verbs+nouns : find cup , add water , stir the cup ...
- Each Activity or Task : Only 1 Person is in charged or Accountable But she/he can have many Performs.
- Documented the PROCESSes : take photo or .....