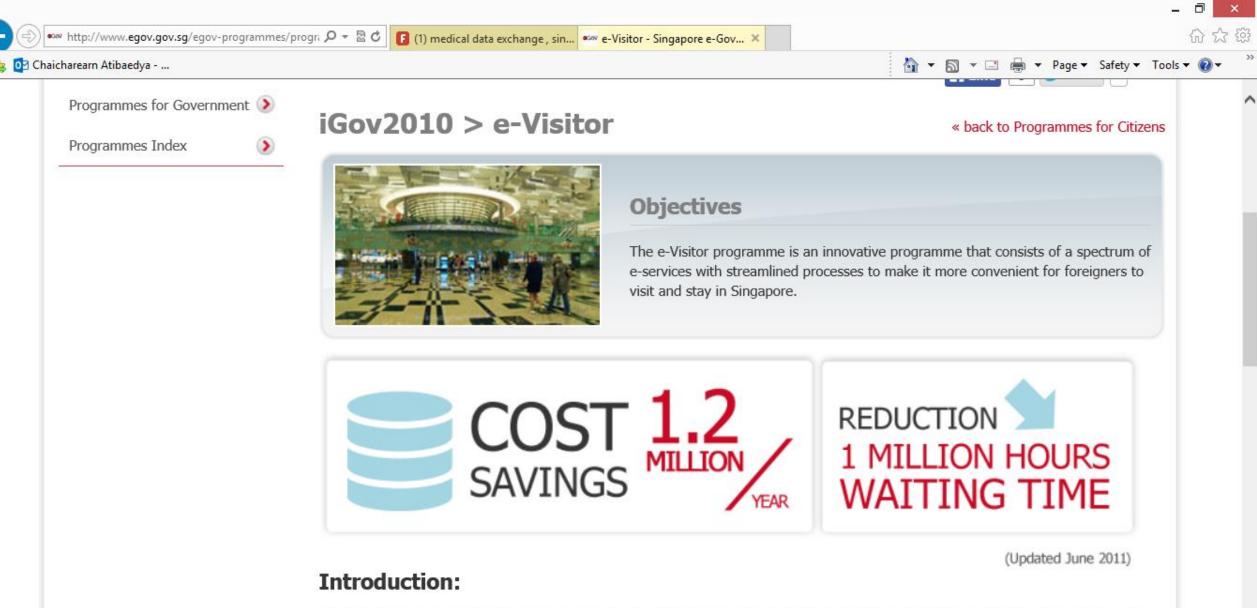

#### OZ Chaicharearn Atibaedya - ...

Programmes Index

eGAP II > The Electronic Medical Record Exchange

#### Objectives

The Electronic Medical Record Exchange, or EMRX allows all public hospitals and polyclinics in Singapore to share patient records online. This will contribute significantly to improved patient care outcomes.

#### "Patients First" Healthcare Services with Electronic Medical Record Exchange

In today's world, Infocomm technology wizardry can solve puzzling medical cases within seconds. Take the case of a 35-year old housewife who had a drug overdose. Armed with the woman's name and identity card number, and the knowledge that she had just been discharged from another hospital the previous day, the doctor tapped into a computer system and found out what drugs that she had taken. Providing a remedy, the woman was soon declared out of danger.

This computer system is the Electronic Medical Record Exchange, or EMRX and it is proving to be a lifeline to the hundreds who pack the hospital emergency units since its launch in April 2004. The EMRX allows all public hospitals and polyclinics in Singapore to share patient records online.

EMRs are essentially electronic versions of paper-based medical records. But unlike paper-based medical records, digitised versions can be easily shared online across IT-enabled healthcare institutions. This will contribute significantly to improved patient care outcomes.