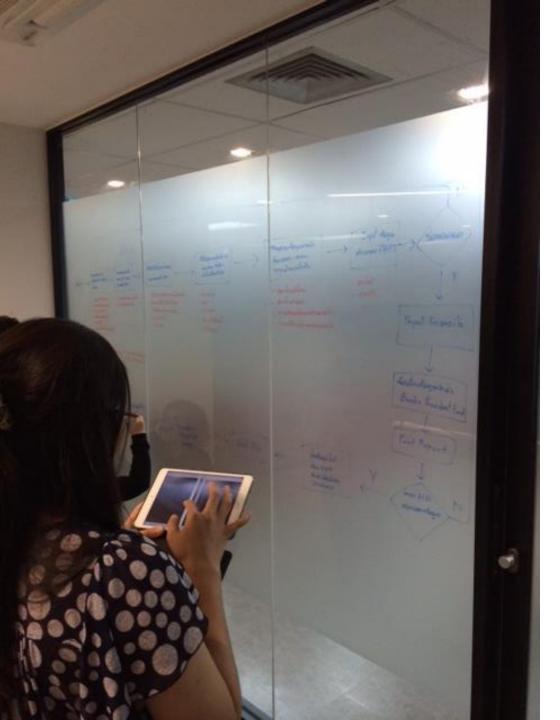

## HOW TO START ?

- BEGIN THE CONVERSATION
- IMPROVE THE PROCESS
- GLANCE THE TECHNOLOGY
- TARGET FOR MISSION

## HOW TO DO ?

- Discuss & Brief Explain : THE PROCESS YOU WANT TO DRAW
- In Agree about : THE OBJECTIVE & TARGET OF THIS PROCESS
- Understand the Symbol : ALIGN THE TECHNOLOGY
- Assign your Team Rep. : DRAW THE FLOW

## $\underline{GUIDE}$ : Use the 5W + 1H

- WHAT ? : process & its main tasks
- WHY ? : we need this process
- WHICH ? : one
- WHO ? : in charged , accountable , involved
- WHERE ? : apply , site
- HOW ? : clear , paper or "e"

## <u>SYMBOLS</u>

## ADDITION GUIDELINE

- Should "KISS" keep it simple & straight forward
- Activity or Task : verbs+nouns : find cup , add water , stir the cup ...
- Each Activity or Task : Only 1 Person is in charged or Accountable But she/he can have many Performs.
- Documented the PROCESSes : take photo or .....