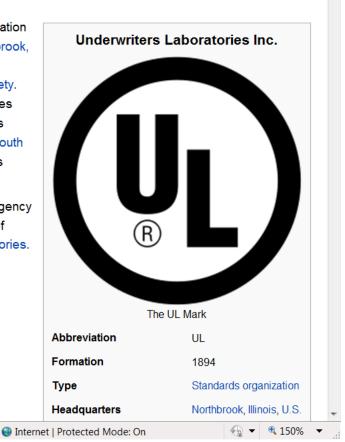

#### Underwriters Laboratories

From Wikipedia, the free encyclopedia (Redirected from UI listed)

Underwriters Laboratories Inc. (UL) is an independent product safety certification organization. Established in 1894,<sup>[1]</sup> the company has its headquarters in Northbrook, Illinois.<sup>[2]</sup> UL develops standards and test procedures for products, materials, components, assemblies, tools and equipment, chiefly dealing with product safety. UL also evaluates and certifies the efficiency of a company's business processes through its management system registration programs. Additionally, UL analyzes drinking and other clean water samples through its drinking water laboratory in South Bend, Indiana and evaluates products for environmental sustainability through its subsidiary, UL Environment.

UL is one of several companies approved for such testing by the U.S. federal agency Occupational Safety and Health Administration (OSHA). OSHA maintains a list of approved testing laboratories, known as Nationally Recognized Testing Laboratories.