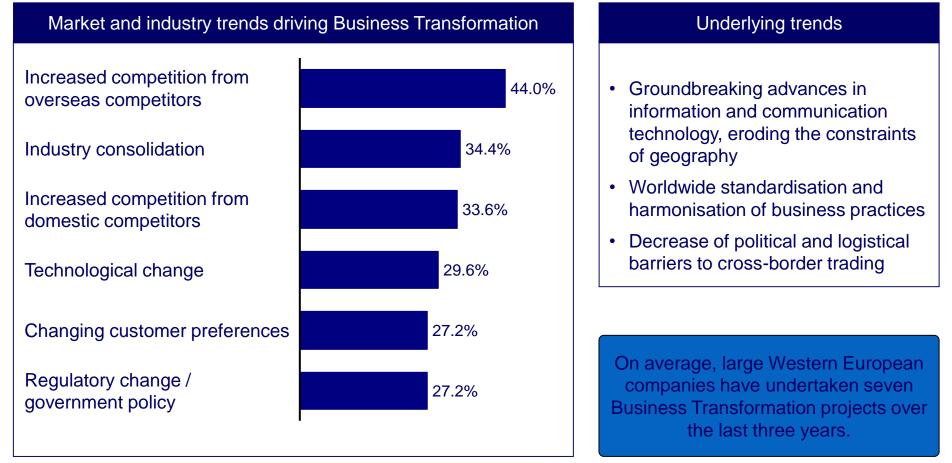

### Growth has become the most important internal driver for Business Transformation

"Our deepening understanding of doing business in Asian cultures will make Mergers and Acquisitions a more compelling growth strategy for Western companies, while companies in India and China will increasingly see such transactions as a means to create globally competitive brands." – Richard Scase, Prof. of Organizational Behaviour, University of Kent, UK

#### [PPT] trends in business transformation executive european s...

www.nsp.ntnu.no/.../01-master-**business-transformation**-survey-final.ppt **•** On average, large Western **European** companies have undertaken seven **Business Transformation** projects over the last three years. **Business Transformation** ...