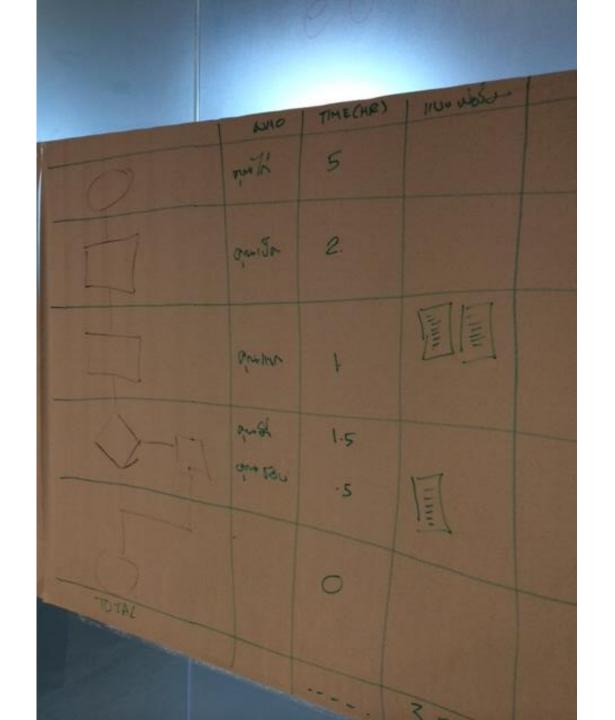

## <u>SYMBOLS</u>

## ADDITION GUIDELINE

- Should "KISS" keep it simple & straight forward
- Activity or Task : verbs+nouns : find cup , add water , stir the cup ...
- Each Activity or Task : Only 1 Person is in charged or Accountable But she/he can have many Performs.
- Documented the PROCESSes : take photo or .....