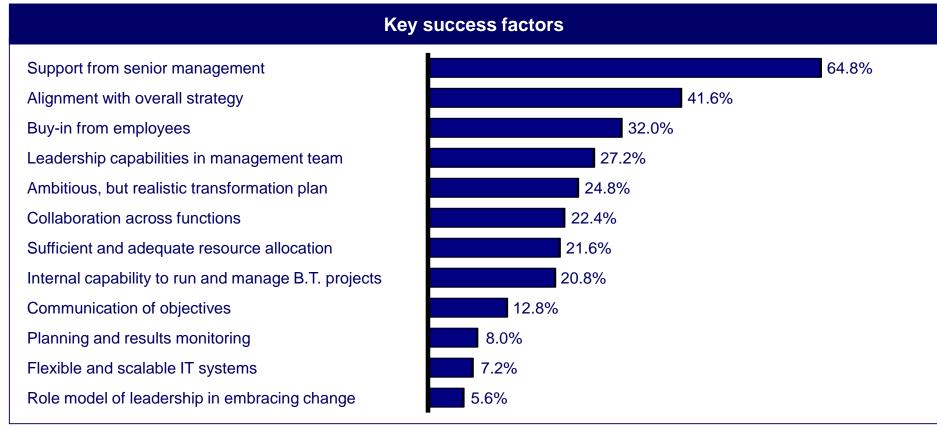

# Ongoing support from senior management is by far the most important success factor for Business Transformation

Don't expect to sit in the back seat during implementation!