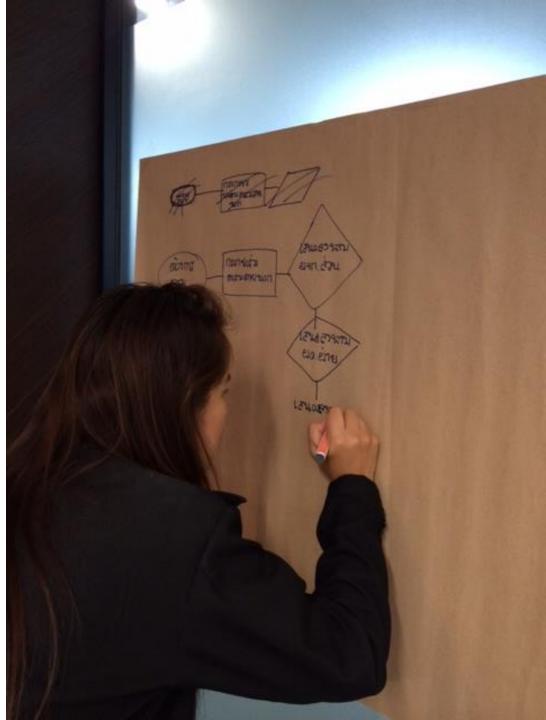

## HOW TO START ?

- BEGIN THE CONVERSATION
- IMPROVE THE PROCESS
- GLANCE THE TECHNOLOGY
- TARGET FOR MISSION

## HOW TO DO ?

- Discuss & Brief Explain : THE PROCESS YOU WANT TO DRAW
- In Agree about : THE OBJECTIVE & TARGET OF THIS PROCESS
- Understand the Symbol : ALIGN THE TECHNOLOGY
- Assign your Team Rep. : DRAW THE FLOW

## $\underline{GUIDE}$ : Use the 5W + 1H

- WHAT ? : process & its main tasks
- WHY ? : we need this process
- WHICH ? : one
- WHO ? : in charged , accountable , involved
- WHERE ? : apply , site
- HOW ? : clear , paper or "e"

## <u>SYMBOLS</u>

## ADDITION GUIDELINE

- Should "KISS" keep it simple & straight forward
- Activity or Task : verbs+nouns : find cup , add water , stir the cup ...
- Each Activity or Task : Only 1 Person is in charged or Accountable But she/he can have many Performs.
- Documented the PROCESSes : take photo or .....