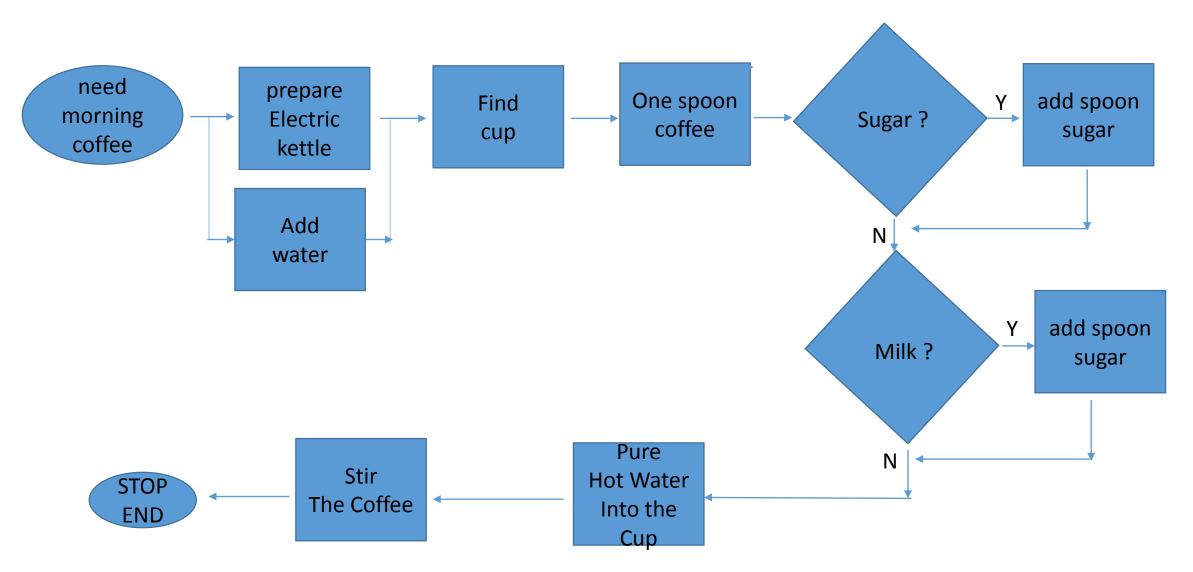

### <u>EXAMPLE</u> "DO A CUP OF COFFEE"

## ADDITION GUIDELINE

- Should "KISS" keep it simple & straight forward
- Activity or Task : verbs+nouns : find cup , add water , stir the cup ...
- Each Activity or Task : Only 1 Person is in charged or Accountable But she/he can have many Performs.
- Documented the PROCESSes : take photo or .....