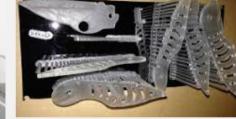

#### ARCHITECTURE

Chinese company uses 3D printing to build 10 houses in a day

> 21 Comments 🗇 3 Pictures

By Loz Blain April 23, 2014

Small home constructed from 3D-printed building blocks (Image: Winsun New Materials) Image Gallery (3 images)

This small home may look plain, but it represents a significant achievement in rapid construction. A Chinese company has demonstrated the capabilities of its giant 3D printer by rapidly constructing 10 houses in less than 24 hours. Built from predominantly recycled materials, these homes cost less than US\$5,000 and could be rolled out en masse to ease housing crises in developing countries