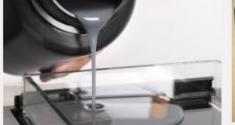

#### ARCHITECTURE

Chinese company uses 3D printing to build 10 houses in a day

> 21 Comments 🗇 3 Pictures

By Loz Blain April 23, 2014

Small home constructed from 3D-printed building blocks (Image: Winsun New Materials) Image Gallery (3 images)

This small home may look plain, but it represents a significant achievement in rapid construction. A Chinese company has demonstrated the capabilities of its giant 3D printer by rapidly constructing 10 houses in less than 24 hours. Built from predominantly recycled materials, these homes cost less than US\$5,000 and could be rolled out en masse to ease housing crises in developing countries