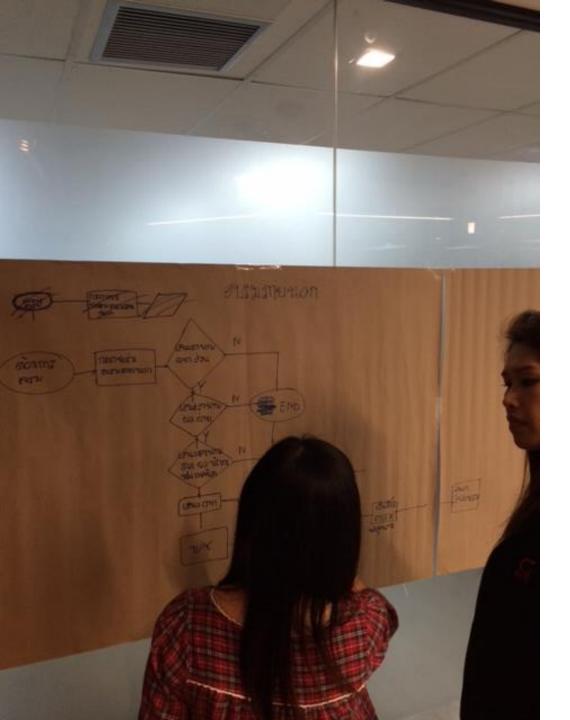

## HOW TO START ?

- BEGIN THE CONVERSATION
- IMPROVE THE PROCESS
- GLANCE THE TECHNOLOGY
- TARGET FOR MISSION

## HOW TO DO ?

- Discuss & Brief Explain : THE PROCESS YOU WANT TO DRAW
- In Agree about : THE OBJECTIVE & TARGET OF THIS PROCESS
- Understand the Symbol : ALIGN THE TECHNOLOGY
- Assign your Team Rep. : DRAW THE FLOW

## $\underline{GUIDE}$ : Use the 5W + 1H

- WHAT ? : process & its main tasks
- WHY ? : we need this process
- WHICH ? : one
- WHO ? : in charged , accountable , involved
- WHERE ? : apply , site
- HOW ? : clear , paper or "e"

## <u>SYMBOLS</u>

## ADDITION GUIDELINE

- Should "KISS" keep it simple & straight forward
- Activity or Task : verbs+nouns : find cup , add water , stir the cup ...
- Each Activity or Task : Only 1 Person is in charged or Accountable But she/he can have many Performs.
- Documented the PROCESSes : take photo or .....