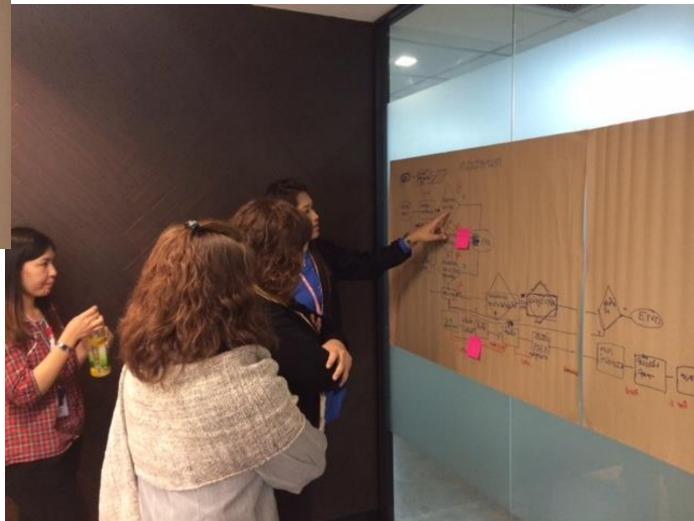

## HOW TO START ?

- BEGIN THE CONVERSATION
- IMPROVE THE PROCESS
- GLANCE THE TECHNOLOGY
- TARGET FOR MISSION

## HOW TO DO ?

- Discuss & Brief Explain : THE PROCESS YOU WANT TO DRAW
- In Agree about : THE OBJECTIVE & TARGET OF THIS PROCESS
- Understand the Symbol : ALIGN THE TECHNOLOGY
- Assign your Team Rep. : DRAW THE FLOW

## $\underline{GUIDE}$ : Use the 5W + 1H

- WHAT ? : process & its main tasks
- WHY ? : we need this process
- WHICH ? : one
- WHO ? : in charged , accountable , involved
- WHERE ? : apply , site
- HOW ? : clear , paper or "e"

## <u>SYMBOLS</u>

## ADDITION GUIDELINE

- Should "KISS" keep it simple & straight forward
- Activity or Task : verbs+nouns : find cup , add water , stir the cup ...
- Each Activity or Task : Only 1 Person is in charged or Accountable But she/he can have many Performs.
- Documented the PROCESSes : take photo or .....