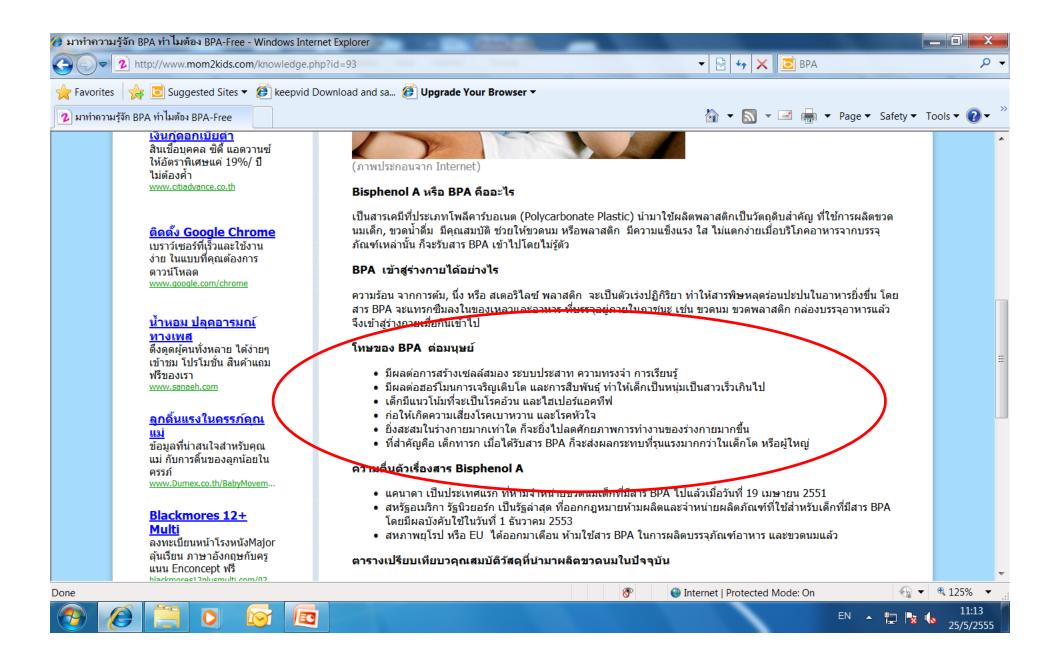

| 🤪 BPA Free - Windows Internet Explorer                                                                                                                                              |                                                               |                                       |
|-------------------------------------------------------------------------------------------------------------------------------------------------------------------------------------|---------------------------------------------------------------|---------------------------------------|
| ← w http://www.babybestbuy.in.th/shop/BPA                                                                                                                                           | ▼ 🗟 🍫 🗙 💽 BPA                                                 | + م                                   |
| 🔶 Favorites 🛛 🚖 🖻 Suggested Sites 🔻 🍘 keepvid Download and sa 🍘 Upgrade Your Browser 🔻                                                                                              |                                                               |                                       |
| BPA Free                                                                                                                                                                            | 🟠 🔻 🔝 👻 🖃 🚋 👻 Page 👻 Safety 🕶                                 | Tools 🔻 🕐 🎽                           |
| Baby Best Bag       Bag         หน้าแรก สินค้า รถเข็นของคณ เว็บบอร์ด บทความ เข้าสู่ระบบ วิธีสิ่งชื่อ คำถามที่พบบ่อย ติดต่อเราและแผนที่ แจ้งโอนเงิน                                  |                                                               |                                       |
| หน้าแรก > บทความ > สาร BPA คืออะไร ?                                                                                                                                                |                                                               | =                                     |
|                                                                                                                                                                                     |                                                               |                                       |
| สาร BPA คืออะไร ?                                                                                                                                                                   |                                                               | <i>4</i> •                            |
| สาร BPA คืออะไร?                                                                                                                                                                    |                                                               |                                       |
| BPA (Bisphenol) เป็นสารเคมีที่พบในบรรจุภัณฑ์อาหารและเครื่องดื่มที่ทำมาจากพลาสติก และที่สำคัญคือ มีการทดลองในหนูพบว่า BPA เป็นสาร<br>ความผิดปกติทางพันธุกรรมของเซลล์ในร่างกายอีกด้วย | ที่มีส่วนเกี่ยวข้องในการเกิดมะเร็งเต้านมและมะเร็งในต่อมลูกหมา | ก และส่งผลต่อ                         |
| จากรายงานของ Environment California Research and Policy Center ชี้ให้เห็นว่า ขวดนมพลาสติกใสแบบที่นิยมใช้กันอยู่ทุกวันนี้ มีพิษจ<br>(Bisphenol A)                                    | ากสารเคมีที่เป็นภัยต่อฮอร์โมนการเจริญเติบโต ระบบประสาท แล     | ะระบบสืบพันธุ์                        |
| "พ่อแม่มักจะตื่นเต้นกับเด็กๆในขวบปีแรกๆ และหวังว่าลูกๆของพวกเขาจะได้เริ่มต้นชีวิตที่มีความสุขและมีสุขภาพดี"                                                                         |                                                               |                                       |
| "แต่โชคร้ายที่พ่อแม่ไม่มีข้อมูลความรู้เพียงพอที่จะป้องกันลูกๆของพวกเขาจากพิษสารเคมี"                                                                                                |                                                               |                                       |
| "รัฐแคลิฟอร์เนียดวรจะบังคับให้ผู้ผลิตงดการใส่สารเคมีเป็นพิษลงในสินค้าสำหรับเด็ก และควรมีการให้ข้อมูลที่จ่าเป็นเพื่อช่วยในการตัดสินใจการเลือกซื้อของให้กับพ่อแม่"                    |                                                               |                                       |
| Environment California Research and Policy Center ทำงานร่วมกับแล็บเอกชน ตรวจสอบขวดนมยอดนิยม 5 ยี่ห้อ เพื่อดูว่ามี Bisphenol A ที่สามารถผ่านออกจากขวดสู่ของเหลวที่บรรจุภายในหรือไม่  |                                                               |                                       |
| - ขวดนม 5 ยี่ห้อ ประกอบด้วย: Avent, Dr. Brown´s, Evenflo, Gerber และ Playtex<br>- ทั้ง 5 ยี่ห้อ มีสารพิษ Bisphenol A ในระดับที่เป็นอันตรายต่อสัตว์ทดลองในแล็บ                       |                                                               |                                       |
| Bisphenol A นิยมใช้กันทั่วไปเพื่อทำให้ขวดพลาสติก เช่น ขวดนม มีความใส สารพิษจะกรองออกและแทรกซีมลงในของเหลวและอาหารที่บรรจุอยู่:                                                      | กายในได้เมื่อใช้งาน                                           | -                                     |
| Done 🔗                                                                                                                                                                              | 🕥 Internet   Protected Mode: On                               | <ul> <li>◄ 125%</li> <li>◄</li> </ul> |
|                                                                                                                                                                                     | EN 🔺 🛱 🍡                                                      | 11:10<br>25/5/2555                    |