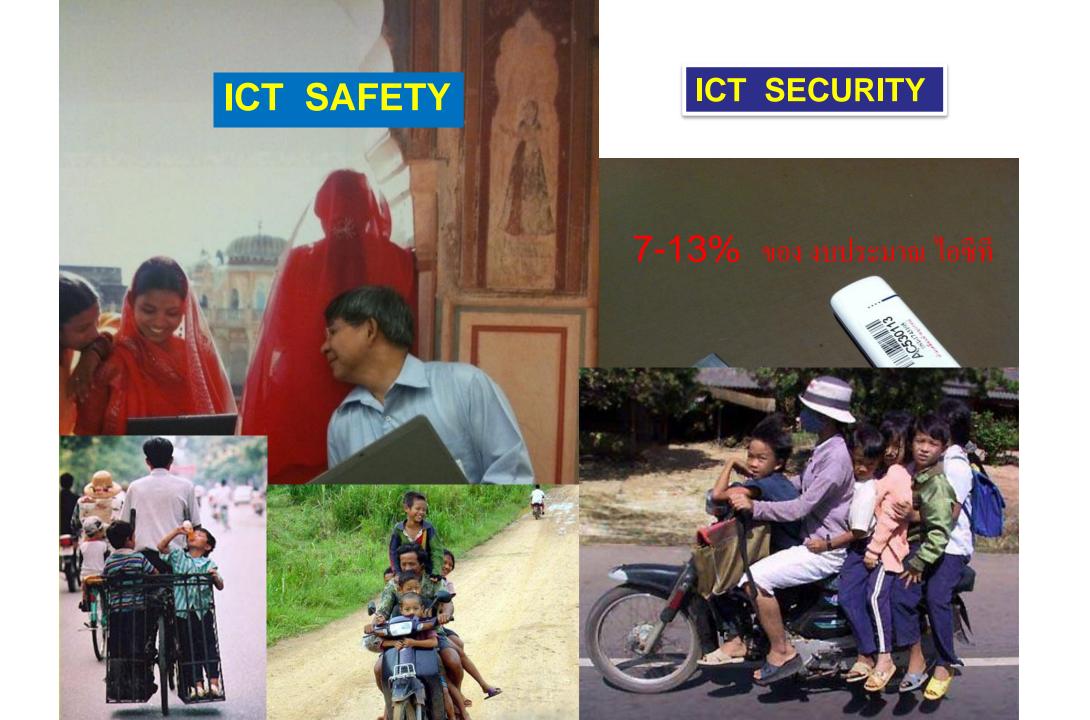

# ความปลอดภัย ความมั้นคง : มาเป็นอันดับแรก

## เมื่อให้ความสำคัญแล้ว เข้าใจแล้ว ต้องบริหาร

- ต้องลงทุน ( ปกติ 3%-7% ของงบประมาณไอที )
- การบริหาร : มี/ให้ความรู้ ; คิด/ทำ ต่อเนื่อง ; คบหาผู้รู้