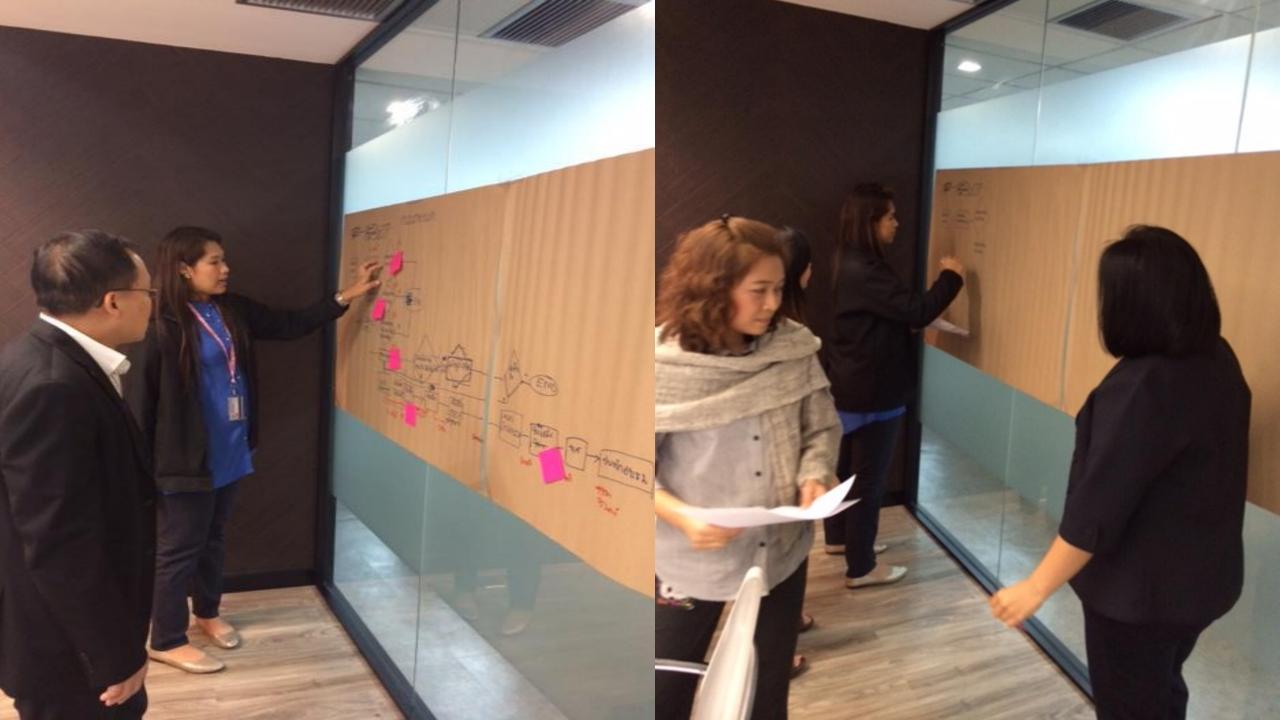

## HOW TO START ?

- BEGIN THE CONVERSATION
- IMPROVE THE PROCESS
- GLANCE THE TECHNOLOGY
- TARGET FOR MISSION

## HOW TO DO ?

- Discuss & Brief Explain : THE PROCESS YOU WANT TO DRAW
- In Agree about : THE OBJECTIVE & TARGET OF THIS PROCESS
- Understand the Symbol : ALIGN THE TECHNOLOGY
- Assign your Team Rep. : DRAW THE FLOW

## $\underline{GUIDE}$ : Use the 5W + 1H

- WHAT ? : process & its main tasks
- WHY ? : we need this process
- WHICH ? : one
- WHO ? : in charged , accountable , involved
- WHERE ? : apply , site
- HOW ? : clear , paper or "e"

## <u>SYMBOLS</u>

## ADDITION GUIDELINE

- Should "KISS" keep it simple & straight forward
- Activity or Task : verbs+nouns : find cup , add water , stir the cup ...
- Each Activity or Task : Only 1 Person is in charged or Accountable But she/he can have many Performs.
- Documented the PROCESSes : take photo or .....