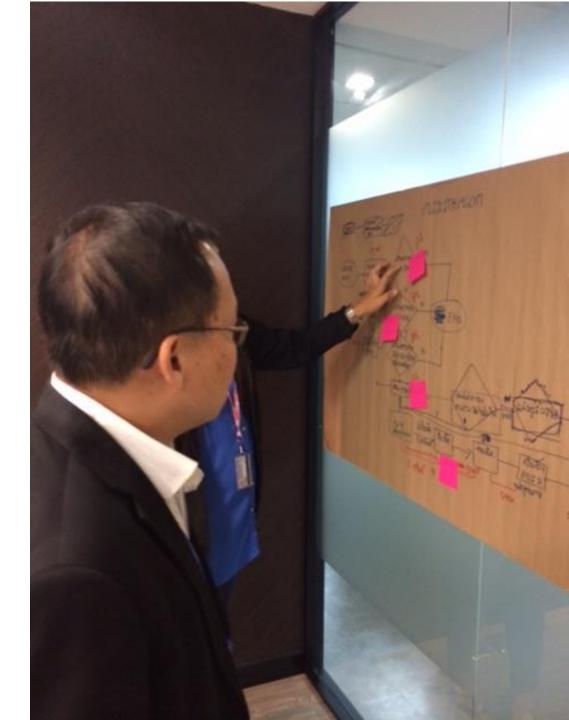

## HOW TO START ?

- BEGIN THE CONVERSATION
- IMPROVE THE PROCESS
- GLANCE THE TECHNOLOGY
- TARGET FOR MISSION

## HOW TO DO ?

- Discuss & Brief Explain : THE PROCESS YOU WANT TO DRAW
- In Agree about : THE OBJECTIVE & TARGET OF THIS PROCESS
- Understand the Symbol : ALIGN THE TECHNOLOGY
- Assign your Team Rep. : DRAW THE FLOW

## $\underline{GUIDE}$ : Use the 5W + 1H

- WHAT ? : process & its main tasks
- WHY ? : we need this process
- WHICH ? : one
- WHO ? : in charged , accountable , involved
- WHERE ? : apply , site
- HOW ? : clear , paper or "e"

## <u>SYMBOLS</u>

## ADDITION GUIDELINE

- Should "KISS" keep it simple & straight forward
- Activity or Task : verbs+nouns : find cup , add water , stir the cup ...
- Each Activity or Task : Only 1 Person is in charged or Accountable But she/he can have many Performs.
- Documented the PROCESSes : take photo or .....