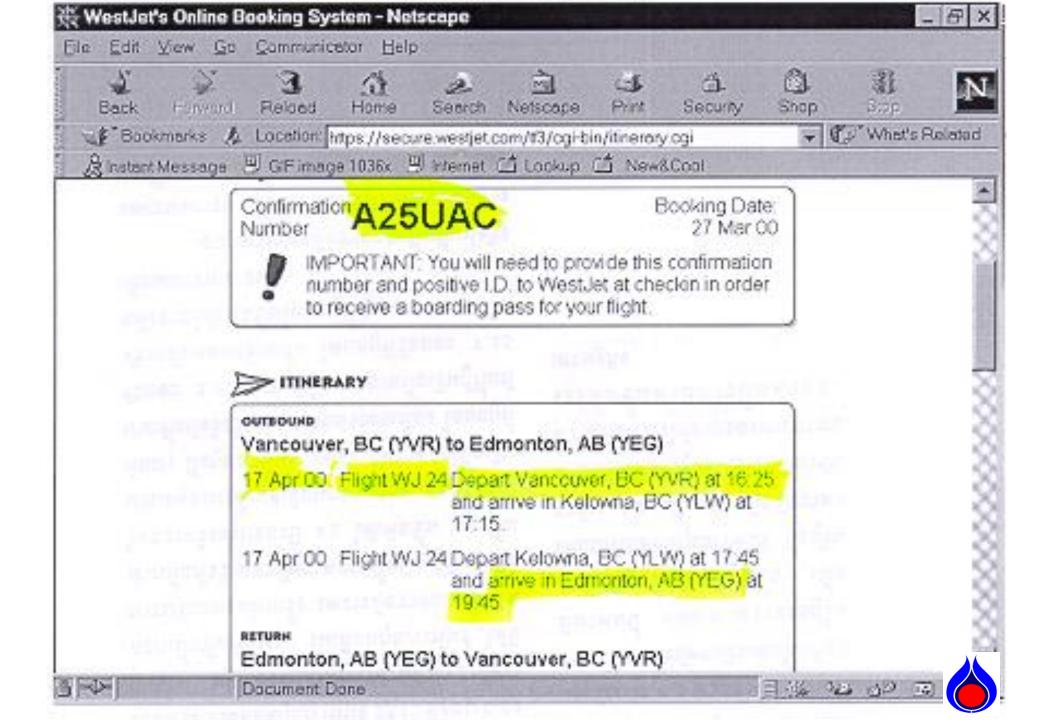

#### pic23408 (771x571x256 pcx) WestJet's Online Booking System - Netscape - 8 × Ele Edit View Go Communicator Help O. 31 È. ન á. $\Omega$ N 2 65 2 Search Back. Funerandi Reload Home Netscape Print Security Shop Sec. Saokmarks & Location: https://secure.westjst.com/t3/cgi-bin/itnerery.cgi - What's Related Rinstent Message 🙂 GIF image 1036x 🙂 Internet 🗂 Lookup 🗂 New&Cool Edmonton, AB (YEG) to Vancouver, BC (YVR) 28 Apr 00 Flight WJ 14 Depart Edmonton, AB (YEG) at 13:00 and arrive in Vancouver, BC (YVR) at 13.30CONTACT INFO PASSENGER INFO Mah/Ray 4 Passengers: 2338 Baydala Court Atibaedya/Chaichaream Richmond, BC V6X 3R4 Sirinan/A Alipon/B Canada Atipon/C PRICING INFO BILLING INFO Cardholder Ray Mah Total for 4 Passengers: Fare Price: \$736.00 CDN Card Type: Visa \$ 158.56 CDN Payment \$894.56 CDN Taxes: