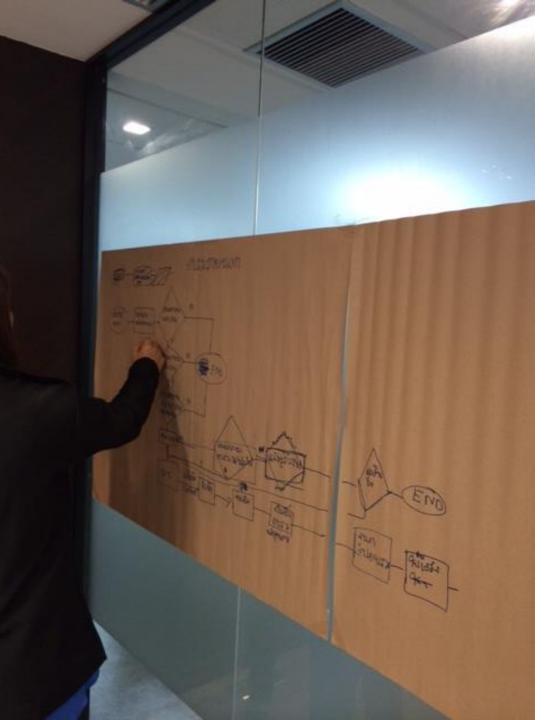

## HOW TO START ?

- BEGIN THE CONVERSATION
- IMPROVE THE PROCESS
- GLANCE THE TECHNOLOGY
- TARGET FOR MISSION

## HOW TO DO ?

- Discuss & Brief Explain : THE PROCESS YOU WANT TO DRAW
- In Agree about : THE OBJECTIVE & TARGET OF THIS PROCESS
- Understand the Symbol : ALIGN THE TECHNOLOGY
- Assign your Team Rep. : DRAW THE FLOW

## $\underline{GUIDE}$ : Use the 5W + 1H

- WHAT ? : process & its main tasks
- WHY ? : we need this process
- WHICH ? : one
- WHO ? : in charged , accountable , involved
- WHERE ? : apply , site
- HOW ? : clear , paper or "e"

## <u>SYMBOLS</u>

## ADDITION GUIDELINE

- Should "KISS" keep it simple & straight forward
- Activity or Task : verbs+nouns : find cup , add water , stir the cup ...
- Each Activity or Task : Only 1 Person is in charged or Accountable But she/he can have many Performs.
- Documented the PROCESSes : take photo or .....