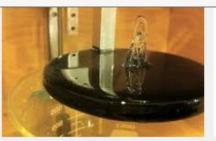

#### ARCHITECTURE

Chinese company uses 3D printing to build 10 houses in a day

> 21 Comments 🗇 3 Pictures

By Loz Blain April 23, 2014

Small home constructed from 3D-printed building blocks (Image: Winsun New Materials) Image Gallery (3 images)

This small home may look plain, but it represents a significant achievement in rapid construction. A Chinese company has demonstrated the capabilities of its giant 3D printer by rapidly constructing 10 houses in less than 24 hours. Built from predominantly recycled materials, these homes cost less than US\$5,000 and could be rolled out en masse to ease housing crises in developing countries