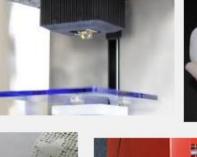

#### ARCHITECTURE

Chinese company uses 3D printing to build 10 houses in a day

> 21 Comments 🗇 3 Pictures

By Loz Blain April 23, 2014

Small home constructed from 3D-printed building blocks (Image: Winsun New Materials) Image Gallery (3 images)

This small home may look plain, but it represents a significant achievement in rapid construction. A Chinese company has demonstrated the capabilities of its giant 3D printer by rapidly constructing 10 houses in less than 24 hours. Built from predominantly recycled materials, these homes cost less than US\$5,000 and could be rolled out en masse to ease housing crises in developing countries