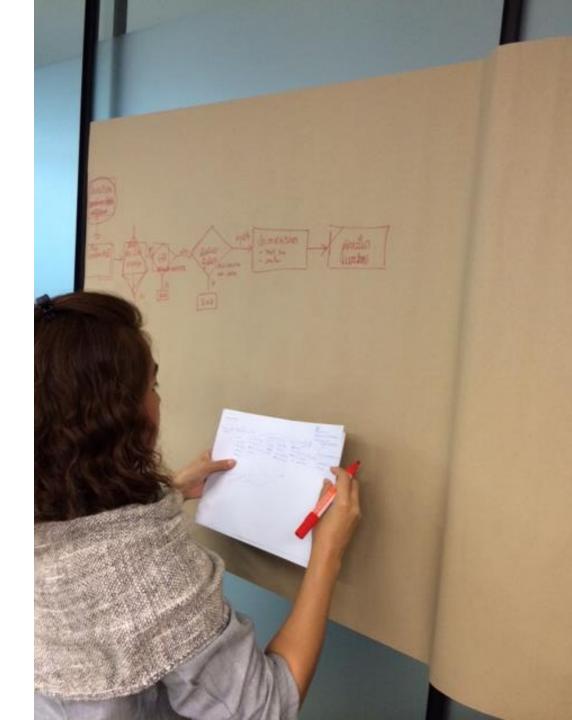

## HOW TO START ?

- BEGIN THE CONVERSATION
- IMPROVE THE PROCESS
- GLANCE THE TECHNOLOGY
- TARGET FOR MISSION

## HOW TO DO ?

- Discuss & Brief Explain : THE PROCESS YOU WANT TO DRAW
- In Agree about : THE OBJECTIVE & TARGET OF THIS PROCESS
- Understand the Symbol : ALIGN THE TECHNOLOGY
- Assign your Team Rep. : DRAW THE FLOW

## $\underline{GUIDE}$ : Use the 5W + 1H

- WHAT ? : process & its main tasks
- WHY ? : we need this process
- WHICH ? : one
- WHO ? : in charged , accountable , involved
- WHERE ? : apply , site
- HOW ? : clear , paper or "e"

## <u>SYMBOLS</u>

## ADDITION GUIDELINE

- Should "KISS" keep it simple & straight forward
- Activity or Task : verbs+nouns : find cup , add water , stir the cup ...
- Each Activity or Task : Only 1 Person is in charged or Accountable But she/he can have many Performs.
- Documented the PROCESSes : take photo or .....